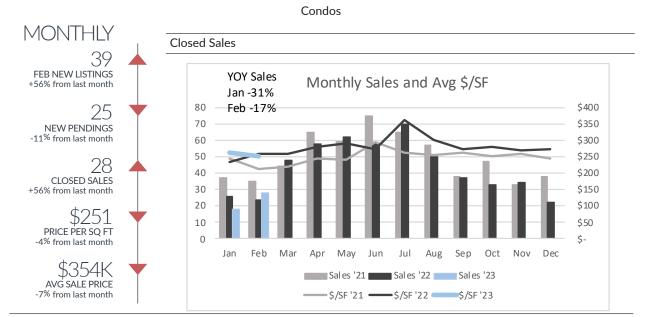

## Ann Arbor

| New Pendings     21     28     25     58     53     -9%       Closed Sales     22     18     28     50     46     -8%       Price/SF     \$273     \$263     \$251     \$246     \$226     4%       Wg Price     \$419,416     \$379,154     \$353,648     \$309,408     \$363,629     18%       Veg Price     \$419,416     \$379,154     \$353,648     \$309,408     \$363,629     18%       Veg Price     \$419,416     \$379,154     \$353,648     \$309,408     \$363,629     18%       Veg Price     \$419,416     \$379,154     \$353,648     \$309,408     \$363,629     18%       Use Price     Dec '22     Jan '23     Feb '23     'YTD     '       Use Pendings     4     8     7     8     25     15     -48%       Orice/SF     \$305     \$214     \$238     \$201     \$226     13%       Use Pendings     12     13     13     41     26     -37%       Vew Pendings |                |                             |                 |           |           |           |       |  |
|--------------------------------------------------------------------------------------------------------------------------------------------------------------------------------------------------------------------------------------------------------------------------------------------------------------------------------------------------------------------------------------------------------------------------------------------------------------------------------------------------------------------------------------------------------------------------------------------------------------------------------------------------------------------------------------------------------------------------------------------------------------------------------------------------------------------------------------------------------------------------------------|----------------|-----------------------------|-----------------|-----------|-----------|-----------|-------|--|
| Dec '22     Jan '23     Feb '23     '22     '23     '(+/)       istings Taken     10     25     39     92     64     -30%       vew Pendings     21     28     25     58     53     -9%       Closed Sales     22     18     28     50     46     -8%       Price/SF     \$273     \$263     \$251     \$246     \$256     4%       Vag Price     \$419,416     \$379,154     \$335,648     \$309,408     \$363,629     18%       Vag Price     \$419,416     \$379,154     \$353,648     \$209,408     \$363,629     18%       Vag Price     \$419,416     \$379,154     \$353,648     \$209,408     \$363,629     18%       Vag Price     \$250k     \$27     13     -52%     4%     \$29     15     -48%       New Pendings     4     8     7     29     15     -40%       Closed Sales     5     7     8     25     15     -40%       Vice/SF     \$305                          |                |                             | All Price Range | S         |           |           |       |  |
| Sistings Taken     10     25     39     92     64     -30%       New Pendings     21     28     25     58     53     -9%       Closed Sales     22     18     28     50     46     -8%       Vice/SF     \$273     \$263     \$251     \$246     \$256     4%       Vog Price     \$419,416     \$379,154     \$3353,648     \$309,408     \$363,629     18%       Veg Price     \$419,416     \$379,154     \$353,648     \$309,408     \$363,629     18%       Vice     \$250k     \$22     '23     (+/-)       Vice     \$250k     \$309,408     \$363,629     18%       Dec '22     Jan '23     Feb '23     'YTD     'YTD       Stong Sales     5     7     8     25     15     -40%       Vice/SF     \$305     \$214     \$238     \$201     \$226     13%       Vice/SF     \$305     \$214     \$238     \$201     \$226     13%                                             |                | Dec /22 Int /22 Ech /22 YTD |                 |           |           |           |       |  |
| New Pendings     21     28     25     58     53     -9%       Closed Sales     22     18     28     50     46     -8%       Vrice/SF     \$273     \$263     \$251     \$246     \$226     4%       Vrice/SF     \$273     \$379,154     \$353,648     \$309,408     \$363,629     18%       Vew Price     \$419,416     \$379,154     \$353,648     \$209,408     \$363,629     18%       Dec '22     Jan '23     Feb '23     '22     '23     (+/-)       istings Taken     2     4     9     27     13     -52%       New Pendings     4     8     7     29     15     -48%       Orice/SF     \$305     \$214     \$238     \$201     \$226     13%       Vrice/SF     \$305     \$214     \$238     \$201     \$226     13%       Sitings Taken     4     13     13     41     26     -37%       Vew Pendings     12     6     14     16                                         |                | Dec 22                      | Jan 23          | FeD 23    | '22       | '23       | (+/-) |  |
| Closed Sales 22 18 28 50 46 -8%   Price/SF \$273 \$263 \$251 \$246 \$256 4%   Vag Price \$419,416 \$379,154 \$353,648 \$309,408 \$363,629 18%   Vag Price \$419,416 \$379,154 \$353,648 \$309,408 \$363,629 18%   Vag Price \$419,416 \$379,154 \$353,648 \$309,408 \$363,629 18%   Dec '22 Jan '23 Feb '23 'YTD 'YTD   Josed Sales 5 7 8 25 15 -40%   Obec '22 Jan '23 Feb '23 'YTD '29 15 -40%   Obec '22 Jan '23 Feb '23 'YTD '21 -40%   Obec '22 Jan '23 Feb '23 'YTD '22 '23 (+/-)   Jistings Taken 4 13 13 41 26 -37%   Vew Pendings 12 15 9 20 24 20%   Closed Sales 12 6 14 16 20 25%   Vew Pendings 209 \$205 \$217 \$250 \$214 -14%   Vice/SF <td>Listings Taken</td> <td>10</td> <td>25</td> <td>39</td> <td>92</td> <td>64</td> <td>-30%</td>                                                                                                                            | Listings Taken | 10                          | 25              | 39        | 92        | 64        | -30%  |  |
| Price/SF<br>Avg Price     \$273<br>\$419,416     \$263<br>\$3379,154     \$251<br>\$353,648     \$246<br>\$309,408     \$256<br>\$363,629     4%       C<\$250k     YTD     \$22     23     (+/-)     18%       Dec '22     Jan '23     Feb '23     YTD     \$22     23     (+/-)       Listings Taken     2     4     9     27     13     -52%       New Pendings     4     8     7     29     15     -48%       Closed Sales     5     7     8     25     15     -40%       Dec '22     Jan '23     Feb '23     YTD     -     -     -       Jistings Taken     4     13     13     41     26     -37%       Vew Pendings     12     15     9     20     24     20%       Obec '22     Jan '23     Feb '23     YTD     -     -     -       Jistings Taken     4     13     13     41     26     -37%       Vew Pendings     12     6     14     6                                   | New Pendings   |                             |                 |           |           |           |       |  |
| Avg Price     \$419,416     \$379,154     \$353,648     \$309,408     \$363,629     18%       -<\$250k                                                                                                                                                                                                                                                                                                                                                                                                                                                                                                                                                                                                                                                                                                                                                                               | Closed Sales   |                             |                 |           |           |           |       |  |
| <\$250k       Dec '22     Jan '23     Feb '23     YTD       istings Taken     2     4     9     27     13     -52%       New Pendings     4     8     7     29     15     -48%       Closed Sales     5     7     8     25     15     -40%       Drice/SF     \$305     \$214     \$238     \$201     \$226     13%       Stock-\$500k       YTD       Dec '22     Jan '23     Feb '23     'YTD       Stock-\$500k       Dec '22     Jan '23     Feb '23     'YTD       Listings Taken     4     13     13     41     26     -37%       Vice/SF     200     24     20%       Closed Sales     12     6     14     16     20     25%       Closed Sales     12     6     14     16     20     25%       Dec '22     Jan '23     Feb '23                                                                                                                                               | Price/SF       |                             |                 |           |           |           |       |  |
| Dec '22     Jan '23     Feb '23     YTD       Listings Taken     2     4     9     27     13     -52%       New Pendings     4     8     7     29     15     -48%       Closed Sales     5     7     8     25     15     -40%       Orice/SF     \$305     \$214     \$238     \$201     \$226     13%       Dec '22     Jan '23     Feb '23     '22     '23     (+/-)       Listings Taken     4     13     13     41     26     -37%       New Pendings     12     15     9     20     24     20%       Closed Sales     12     6     14     16     20     25%       Closed Sales     12     6     14     16     20     25%       Orice/SF     \$209     \$205     \$217     \$250     \$214     -14%       Dec '22     Jan '23     Feb '23     '22     '23     (+/-)       Listings Taken     4                                                                                   | Avg Price      | \$419,416                   | \$379,154       | \$353,648 | \$309,408 | \$363,629 | 18%   |  |
| Dec '22     Jan '23     Feb '23     '22     '23     (+/-)       Listings Taken     2     4     9     27     13     -52%       New Pendings     4     8     7     29     15     -48%       Closed Sales     5     7     8     25     15     -40%       Price/SF     \$305     \$214     \$238     \$201     \$226     13%       Dec '22     Jan '23     Feb '23     '22     '23     (+/-)       Dec '22     Jan '23     Feb '23     '22     '23     (+/-)       Dec '22     Jan '23     Feb '23     '22     '23     (+/-)       Listings Taken     4     13     13     41     26     -37%       New Pendings     12     6     14     16     20     25%       Closed Sales     12     6     14     16     20     25%       Price/SF     \$209     \$205     \$217     \$250     \$214     -14%                                                                                         |                |                             | <\$250k         |           |           |           |       |  |
| istings Taken 2 4 9 27 13 -52%   New Pendings 4 8 7 29 15 -48%   Closed Sales 5 7 8 25 15 -40%   Price/SF \$305 \$214 \$238 \$201 \$226 13%   Price/SF \$305 \$214 \$238 \$201 \$226 13%   Dec '22 Jan '23 Feb '23 'YTD   VID   Jan '23 Feb '23 'YTD   istings Taken 4 13 13 41 26 -37%   New Pendings 12 15 9 20 24 20%   Closed Sales 12 6 14 16 20 25%   Price/SF \$209 \$205 \$217 \$250 \$214 -14%   Price/SF \$209 \$205 \$217 \$250 \$214 -14%   Price/SF \$209 \$205 \$217 \$250 \$214 -14%   Dec '22 Jan '23 Feb '23 '22 '23 (+/)   Listings Taken 4 8 <                                                                                                                                                                                                                                                                                                                    |                | Dec '22                     | lan '99         | Eab 122   |           | YTD       |       |  |
| New Pendings     4     8     7     29     15     -48%       Closed Sales     5     7     8     25     15     -40%       Drice/SF     \$305     \$214     \$238     \$201     \$226     13%       Dec '22     Jan '23     Feb '23     'YTD       Listings Taken     4     13     13     41     26     -37%       New Pendings     12     15     9     20     24     20%       Closed Sales     12     6     14     16     20     25%       Orice/SF     \$209     \$205     \$217     \$250     \$214     -14%       Dec '22     Jan '23     Feb '23     'YTD       S500k       Dec '22     Jan '23     Feb '23     'YTD       Listings Taken     4     8     17     24     25     4%       New Pendings     5     5     9     9     14     56%                                                                                                                                       |                | Dec 22                      | Jan 25          | red 25    | '22       | '23       | (+/-) |  |
| Closed Sales 5 7 8 25 15 -40%   Price/SF \$305 \$214 \$238 \$201 \$226 13%   Sectors/\$500k   Dec '22 Jan '23 Feb '23 '22 '22 '23 (+/-)   Listings Taken 4 13 13 41 26 -37%   New Pendings 12 15 9 20 24 20%   Closed Sales 12 6 14 16 20 25%   Price/SF \$209 \$205 \$217 \$250 \$214 -14%   Dec '22 Jan '23 Feb '23 'YTD   Dec '22 Jan '23 Feb '23 'YTD   S500k   Dec '22 Jan '23 Feb '23 'YTD   Listings Taken 4 8 17 24 25 4%   New Pendings 5 5 9 9 14 56%                                                                                                                                                                                                                                                                                                                                                                                                                      | Listings Taken | 2                           | 4               | 9         | 27        | 13        | -52%  |  |
| Price/SF     \$305     \$214     \$238     \$201     \$226     13%       Sec '22     Jan '23     Feb '23     'YTD       Dec '22     Jan '23     Feb '23     '22     '23     (+/-)       Listings Taken     4     13     13     41     26     -37%       New Pendings     12     15     9     20     24     20%       Closed Sales     12     6     14     16     20     25%       Price/SF     \$209     \$205     \$217     \$250     \$214     -14%       Dec '22     Jan '23     Feb '23     YTD       Listings Taken     4     8     17     22     '23     (+/-)       Listings Taken     4     8     17     24     25     4%       New Pendings     5     5     9     9     14     56%                                                                                                                                                                                          | New Pendings   |                             | 8               | ,         |           | 15        | -48%  |  |
| \$250k-\$500k       YTD       Dec '22     Jan '23     Feb '23     YTD       istings Taken     4     13     13     41     26     -37%       New Pendings     12     15     9     20     24     20%       Closed Sales     12     6     14     16     20     25%       Price/SF     \$209     \$205     \$217     \$250     \$214     -14%       Dec '22     Jan '23     Feb '23     YTD       Listings Taken     4     8     17     24     25     4%       New Pendings     5     5     9     9     14     56%                                                                                                                                                                                                                                                                                                                                                                        | Closed Sales   | -                           |                 | -         |           | 15        | -40%  |  |
| Dec '22     Jan '23     Feb '23     YTD       Listings Taken     4     13     13     41     26     -37%       New Pendings     12     15     9     20     24     20%       Closed Sales     12     6     14     16     20     25%       Price/SF     \$209     \$205     \$217     \$250     \$214     -14%       Dec '22     Jan '23     Feb '23     YTD       Dec '22     Jan '23     Feb '23     YTD       Listings Taken     4     8     17     24     25     4%       New Pendings     5     5     9     9     14     56%                                                                                                                                                                                                                                                                                                                                                       | Price/SF       | \$305                       | \$214           | \$238     | \$201     | \$226     | 13%   |  |
| Dec '22     Jan '23     Feb '23     '22     '23     (+/-)       Listings Taken     4     13     13     41     26     -37%       New Pendings     12     15     9     20     24     20%       Closed Sales     12     6     14     16     20     25%       Price/SF     \$209     \$205     \$217     \$250     \$214     -14%       Dec '22     Jan '23     Feb '23     '22     '23     (+/-)       Dec '22     Jan '23     Feb '23     '250     \$214     -14%       Dec '22     Jan '23     Feb '23     '22     '23     (+/-)       Dec '22     Jan '23     Feb '23     '22     '23     (+/-)       Listings Taken     4     8     17     24     25     4%       New Pendings     5     5     9     9     14     56%                                                                                                                                                               | \$250k-\$500k  |                             |                 |           |           |           |       |  |
| istings Taken 4 13 13 41 26 -37%   New Pendings 12 15 9 20 24 20%   Closed Sales 12 6 14 16 20 25%   Price/SF \$209 \$205 \$217 \$250 \$214 -14%   Dec '22 Jan '23 Feb '23   YTD   Lec '22 Jan '23 Feb '23 '22 '23 (+/-)   Sistings Taken 4 8 17 24 25 4%   New Pendings 5 5 9 9 14 56%                                                                                                                                                                                                                                                                                                                                                                                                                                                                                                                                                                                              |                | -                           |                 | = 1 100   |           | YTD       |       |  |
| New Pendings     12     15     9     20     24     20%       Closed Sales     12     6     14     16     20     25%       Price/SF     \$209     \$205     \$217     \$250     \$214     -14%       >\$500k       Dec '22     Jan '23     Feb '23     'YTD       '22     '23     (+/-)       Listings Taken     4     8     17     24     25     4%       New Pendings     5     5     9     9     14     56%                                                                                                                                                                                                                                                                                                                                                                                                                                                                        |                | Dec 22                      | Jan 23          | Feb 23    | '22       | '23       | (+/-) |  |
| Closed Sales 12 6 14 16 20 25%   Price/SF \$209 \$205 \$217 \$250 \$214 -14%   >\$500k 22 23 YTD   Dec '22 Jan '23 Feb '23 YTD   istings Taken 4 8 17 24 25 4%   New Pendings 5 5 9 9 14 56%                                                                                                                                                                                                                                                                                                                                                                                                                                                                                                                                                                                                                                                                                         | Listings Taken | 4                           | 13              | 13        | 41        | 26        | -37%  |  |
| Price/SF     \$209     \$205     \$217     \$250     \$214     -14%       >\$500k       Dec '22     Jan '23     Feb '23     'YTD       Listings Taken     4     8     17     24     25     4%       New Pendings     5     5     9     9     14     56%                                                                                                                                                                                                                                                                                                                                                                                                                                                                                                                                                                                                                              | New Pendings   | 12                          | 15              | 9         | 20        | 24        | 20%   |  |
| >\$500k<br>Dec '22 Jan '23 Feb '23 YTD<br>istings Taken 4 8 17 24 25 4%<br>New Pendings 5 5 9 9 14 56%                                                                                                                                                                                                                                                                                                                                                                                                                                                                                                                                                                                                                                                                                                                                                                               | Closed Sales   | 12                          | 6               | 14        | 16        | 20        | 25%   |  |
| Dec '22     Jan '23     Feb '23     YTD       .istings Taken     4     8     17     24     25     4%       New Pendings     5     5     9     9     14     56%                                                                                                                                                                                                                                                                                                                                                                                                                                                                                                                                                                                                                                                                                                                       | Price/SF       | \$209                       | \$205           | \$217     | \$250     | \$214     | -14%  |  |
| Dec '22     Jan '23     Feb '23     '22     '23     (+/-)       .istings Taken     4     8     17     24     25     4%       New Pendings     5     5     9     9     14     56%                                                                                                                                                                                                                                                                                                                                                                                                                                                                                                                                                                                                                                                                                                     |                |                             | >\$500k         |           |           |           |       |  |
| '22     '23     (+/-)       .istings Taken     4     8     17     24     25     4%       New Pendings     5     5     9     9     14     56%                                                                                                                                                                                                                                                                                                                                                                                                                                                                                                                                                                                                                                                                                                                                         |                |                             | lan '99         | Fab 122   |           |           |       |  |
| New Pendings 5 5 9 9 14 56%                                                                                                                                                                                                                                                                                                                                                                                                                                                                                                                                                                                                                                                                                                                                                                                                                                                          |                | Dec 22                      | Jan 23          | red 23    | '22       | '23       | (+/-) |  |
| 0                                                                                                                                                                                                                                                                                                                                                                                                                                                                                                                                                                                                                                                                                                                                                                                                                                                                                    | Listings Taken | 4                           | 8               | 17        | 24        | 25        | 4%    |  |
|                                                                                                                                                                                                                                                                                                                                                                                                                                                                                                                                                                                                                                                                                                                                                                                                                                                                                      | New Pendings   | 5                           | 5               | 9         | 9         | 14        | 56%   |  |
| Closed Sales 5 5 6 9 11 22%                                                                                                                                                                                                                                                                                                                                                                                                                                                                                                                                                                                                                                                                                                                                                                                                                                                          | Closed Sales   | 5                           | 5               | 6         | 9         | 11        | 22%   |  |
| Price/SF     \$376     \$336     \$327     \$298     \$332     11%       Data source: Realcomp MLS using Great Lakes Repository Data.     \$336     \$327     \$298     \$332     11%                                                                                                                                                                                                                                                                                                                                                                                                                                                                                                                                                                                                                                                                                                | Price/SF       |                             |                 | \$327     | \$298     | \$332     | 11%   |  |