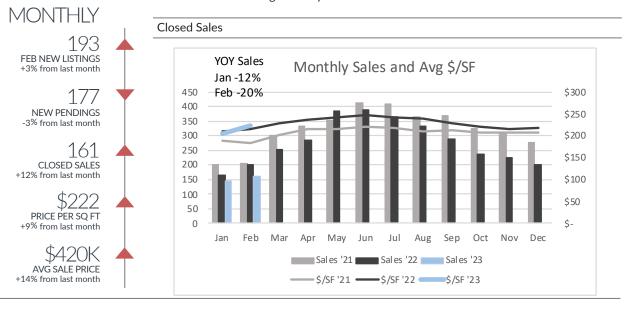

## Washtenaw County

Single-Family Homes

|                                                            |                           | All Price Range          | S                        |                                                              |
|------------------------------------------------------------|---------------------------|--------------------------|--------------------------|--------------------------------------------------------------|
|                                                            | Dec '22                   | Jan '23                  | Feb '23                  | YTD '22 '23 (+/-)                                            |
| Listings Taken<br>New Pendings<br>Closed Sales             | 117<br>176<br>201         | 188<br>182<br>144        | 193<br>177<br>161        | 438 381 -13%<br>419 359 -14%<br>364 305 -16%                 |
| Price/SF<br>Avg Price                                      | \$217<br>\$400,683        | \$203<br>\$366,783       | \$222<br>\$419,862       | \$212 \$213 0%<br>\$419,353 \$394,801 -6%                    |
|                                                            |                           | <\$250k                  |                          |                                                              |
|                                                            | Dec '22                   | Jan '23                  | Feb '23                  | YTD '22 '23 (+/-)                                            |
| Listings Taken New Pendings Closed Sales                   | 34<br>39<br>47<br>\$160   | 27<br>42<br>37<br>\$153  | 24<br>33<br>40<br>\$168  | 84 51 -39%<br>102 75 -26%<br>90 77 -14%<br>\$150 \$160 7%    |
| Price/SF                                                   | \$100                     | \$250k-\$500k            | •                        | \$150 \$160 7%                                               |
|                                                            | Dec '22                   | Jan '23                  | Feb '23                  | YTD '22 '23 (+/-)                                            |
| Listings Taken<br>New Pendings<br>Closed Sales<br>Price/SF | 53<br>102<br>110<br>\$205 | 103<br>99<br>77<br>\$196 | 101<br>88<br>72<br>\$212 | 219 204 -7%<br>205 187 -9%<br>177 149 -16%<br>\$196 \$204 4% |
|                                                            |                           | >\$500k                  |                          |                                                              |
|                                                            | Dec '22                   | Jan '23                  | Feb '23                  | YTD '22 '23 (+/-)                                            |
| Listings Taken<br>New Pendings<br>Closed Sales<br>Price/SF | 30<br>35<br>44<br>\$263   | 58<br>41<br>30<br>\$244  | 68<br>56<br>49<br>\$248  | 135 126 -7%<br>112 97 -13%<br>97 79 -19%<br>\$255 \$246 -4%  |