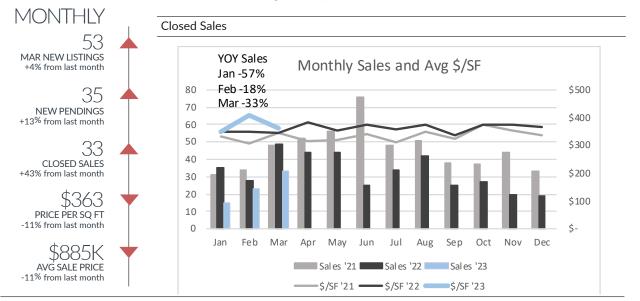

## All Price Ranges

|                | Jan '23   | Feb '23       | Mar '23   |           | YTD       |       |
|----------------|-----------|---------------|-----------|-----------|-----------|-------|
|                |           |               |           | '22       | '23       | (+/-) |
| Listings Taken | 43        | 51            | 53        | 135       | 147       | 9%    |
| New Pendings   | 23        | 31            | 35        | 118       | 89        | -25%  |
| Closed Sales   | 15        | 23            | 33        | 112       | 71        | -37%  |
| Price/SF       | \$349     | \$410         | \$363     | \$348     | \$376     | 8%    |
| Avg Price      | \$781,198 | \$998,441     | \$884,691 | \$900,353 | \$899,675 | 0%    |
|                |           | <\$700k       |           |           |           |       |
|                | Jan '23   | Feb '23       | Mar '23   |           | YTD       |       |
|                | Jan 25    | FeD 23        | Mar 23    | '22       | '23       | (+/-) |
| Listings Taken | 20        | 17            | 13        | 53        | 50        | -6%   |
| New Pendings   | 11        | 14            | 13        | 50        | 38        | -24%  |
| Closed Sales   | 9         | 10            | 16        | 55        | 35        | -36%  |
| Price/SF       | \$292     | \$321         | \$294     | \$281     | \$300     | 7%    |
|                |           | \$700k-\$1.4m |           |           |           |       |
|                | Jan '23   | Feb '23       | Mar '23   |           | YTD       |       |
|                |           |               |           | '22       | '23       | (+/-) |
| Listings Taken | 10        | 10            | 20        | 46        | 40        | -13%  |
| New Pendings   | 9         | 7             | 15        | 48        | 31        | -35%  |
| Closed Sales   | 4         | 7             | 11        | 44        | 22        | -50%  |
| Price/SF       | \$349     | \$350         | \$360     | \$329     | \$355     | 8%    |
|                |           | >\$1.4m       |           |           |           |       |
|                | Jan '23   | Feb '23       | Mar '23   |           | YTD       |       |
|                |           |               |           | '22       | '23       | (+/-) |
| Listings Taken | 13        | 24            | 20        | 36        | 57        | 58%   |
| New Pendings   | 3         | 10            | 7         | 20        | 20        | 0%    |
| Closed Sales   | 2         | 6             | 6         | 13        | 14        | 8%    |
| Price/SF       | \$446     | \$490         | \$434     | \$481     | \$460     | -4%   |