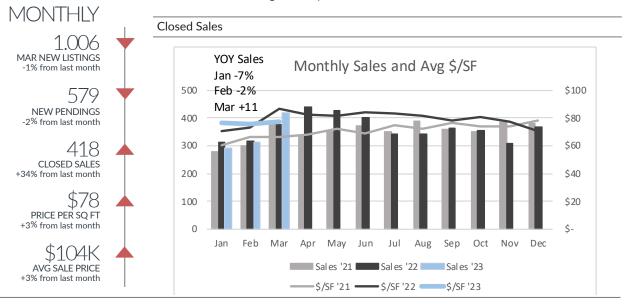

## Detroit

Single-Family Homes

|                |           | All Price Range | S         |                         |          |
|----------------|-----------|-----------------|-----------|-------------------------|----------|
|                | I 100     | F-I- 100        | M100      | YTD                     |          |
|                | Jan '23   | Feb '23         | Mar '23   | '22 '23 (+/-)           | ,        |
| Listings Taken | 1,086     | 1,020           | 1,006     | 2,240 3,112 39%         | )        |
| New Pendings   | 538       | 589             | 579       | 1,332 1,706 28%         | <b>)</b> |
| Closed Sales   | 291       | 312             | 418       | 1,007 1,021 1%          |          |
| Price/SF       | \$77      | \$76            | \$78      | \$78 \$77 -1%           |          |
| Avg Price      | \$105,946 | \$101,008       | \$103,757 | \$109,319 \$103,541 -5% |          |
|                |           | <\$100k         |           |                         |          |
|                | Jan '23   | Feb '23         | Mar '23   | YTD                     |          |
|                | Jan 23    | Feb "23         | Mar 23    | '22 '23 (+/-)           | ,        |
| Listings Taken | 697       | 704             | 663       | 1,505 2,064 37%         | ,        |
| New Pendings   | 365       | 357             | 365       | 821 1,087 32%           | ·        |
| Closed Sales   | 180       | 212             | 277       | 637 669 5%              |          |
| Price/SF       | \$46      | \$45            | \$49      | \$46 \$47 2%            |          |
|                |           | \$100k-\$300k   |           |                         |          |
|                | 1 100     | F I 100         | N4 100    | YTD                     |          |
|                | Jan '23   | Feb '23         | Mar '23   | '22 '23 (+/-)           | )        |
| Listings Taken | 344       | 289             | 300       | 658 933 42%             | ,        |
| New Pendings   | 164       | 212             | 192       | 455 568 25%             | <b>)</b> |
| Closed Sales   | 94        | 91              | 124       | 334 309 -7%             |          |
| Price/SF       | \$102     | \$101           | \$105     | \$100 \$103 2%          |          |
|                |           | >\$300k         |           |                         |          |
|                | Jan '23   | Feb '23         | Mar '23   | YTD                     |          |
|                |           | ren za          |           | '22 '23 (+/-)           |          |
| Listings Taken | 45        | 27              | 43        | 77 115 49%              | -        |
| New Pendings   | 9         | 20              | 22        | 56 51 -9%               |          |
| Closed Sales   | 17        | 9               | 17        | 36 43 19%               |          |
| Price/SF       | \$131     | \$187           | \$142     | \$159    \$149    -7%   |          |