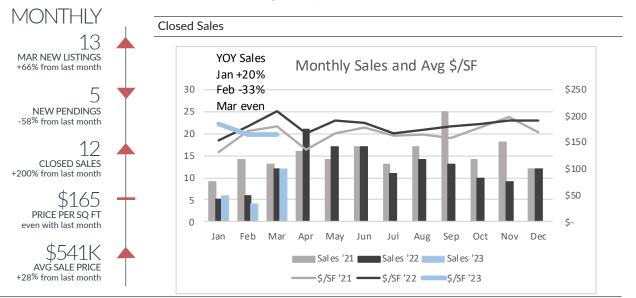

## Grosse Ile

| All Price Ranges |
|------------------|
|------------------|

|                         | Jan '23                     | Feb '23       | Mar '23   |           | YTD       |       |
|-------------------------|-----------------------------|---------------|-----------|-----------|-----------|-------|
|                         |                             |               |           | '22       | '23       | (+/-) |
| Listings Taken          | 15                          | 8             | 13        | 55        | 36        | -35%  |
| New Pendings            | 7                           | 12            | 5         | 42        | 24        | -43%  |
| Closed Sales            | 6                           | 4             | 12        | 23        | 22        | -4%   |
| Price/SF                | \$183                       | \$164         | \$165     | \$184     | \$168     | -9%   |
| Avg Price               | \$325,167                   | \$423,500     | \$541,292 | \$474,398 | \$460,932 | -3%   |
|                         |                             | <\$350k       |           |           |           |       |
|                         | Jan '23                     | Feb '23       | Mar '23   |           | YTD       |       |
|                         | Jan 25                      | Feb 25        | Mar 25    | '22       | '23       | (+/-) |
| Listings Taken          | 6                           | 1             | 2         | 16        | 9         | -44%  |
| New Pendings            | 4                           | 4             | 1         | 15        | 9         | -40%  |
| Closed Sales            | 5                           | 1             | 4         | 5         | 10        | 100%  |
| Price/SF                | \$149                       | \$149         | \$145     | \$191     | \$147     | -23%  |
|                         |                             | \$350k-\$600k |           |           |           |       |
|                         | Jan '23                     | Feb '23       | Mar '23   |           | YTD       |       |
|                         | Jan 25                      | Feb 25        | Mar 25    | '22       | '23       | (+/-) |
| Listings Taken          | 6                           | 3             | 7         | 25        | 16        | -36%  |
| New Pendings            | 3                           | 7             | 2         | 23        | 12        | -48%  |
| Closed Sales            | -                           | 3             | 4         | 15        | 7         | -53%  |
| Price/SF                | #DIV/0!                     | \$168         | \$176     | \$179     | \$173     | -4%   |
|                         |                             | >\$600k       |           |           |           |       |
|                         | Jan '23                     | Feb '23       | Mar '23   |           | YTD       |       |
|                         | Jan 25                      | Feb 25        | Mar 25    | '22       | '23       | (+/-) |
| Listings Taken          | 3                           | 4             | 4         | 14        | 11        | -21%  |
| New Pendings            | -                           | 1             | 2         | 4         | 3         | -25%  |
| Closed Sales            | 1                           | -             | 4         | 3         | 5         | 67%   |
| Price/SF                | \$329                       | #DIV/0!       | \$166     | \$198     | \$182     | -8%   |
| Data source: Realcomp N | ALS using Great Lakes Repos | itory Data    |           |           |           |       |