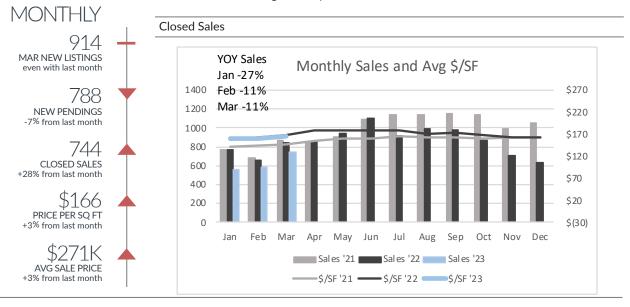

## **Macomb County**

Single-Family Homes

|                |           | All Price Range | ·S        |          |              |       |
|----------------|-----------|-----------------|-----------|----------|--------------|-------|
|                | Jan '23   | Feb '23         | Mar '23   | 10       | YTD<br>2 '23 | (+/-) |
| Listings Taken | 1.084     | 918             | 914       | 2,84     |              | 3%    |
| New Pendings   | 875       | 848             | 788       | 2,52     | ,            | 0%    |
| Closed Sales   | 561       | 583             | 744       | 2.26     | ,            | -17%  |
| Price/SF       | \$159     | \$161           | \$166     | \$16     | 3 \$163      | 0%    |
| Avg Price      | \$251,888 | \$262,146       | \$271,029 | \$254,07 | 2 \$262,598  | 3%    |
|                |           | <\$200k         |           |          |              |       |
|                | Jan '23   | Feb '23         | Mar '23   |          | YTD          |       |
|                | Jan 23    | ren 25          | IVIAI 23  | '2       | 2 '23        | (+/-) |
| Listings Taken | 393       | 311             | 306       | 1,06     | ,            | -5%   |
| New Pendings   | 335       | 340             | 301       | 1,03     |              | -6%   |
| Closed Sales   | 235       | 218             | 268       | 97       |              | -26%  |
| Price/SF       | \$121     | \$124           | \$123     | \$12     | 8 \$123      | -4%   |
|                |           | \$200k-\$400k   |           |          |              |       |
|                | Jan '23   | Feb '23         | Mar '23   |          | YTD          |       |
|                | Jan 23    | FeD 23          | Mar 23    | '2       | 2 '23        | (+/-) |
| Listings Taken | 438       | 363             | 407       | 1,19     | 3 1,208      | 1%    |
| New Pendings   | 386       | 372             | 341       | 1,08     |              | 2%    |
| Closed Sales   | 256       | 275             | 338       | 95       |              | -9%   |
| Price/SF       | \$169     | \$170           | \$172     | \$17     | 0 \$170      | 0%    |
|                |           | >\$400k         |           |          |              |       |
|                | Jan '23   | Feb '23         | Mar '23   |          | YTD          |       |
|                | Jan 23    | reb zs          | Mar Zo    | '2       | 2 '23        | (+/-) |
| Listings Taken | 253       | 244             | 201       | 58       |              | 20%   |
| New Pendings   | 154       | 136             | 146       | 40       |              | 8%    |
| Closed Sales   | 70        | 90              | 138       | 33       |              | -10%  |
| Price/SF       | \$187     | \$181           | \$192     | \$19     | 0 \$187      | -2%   |