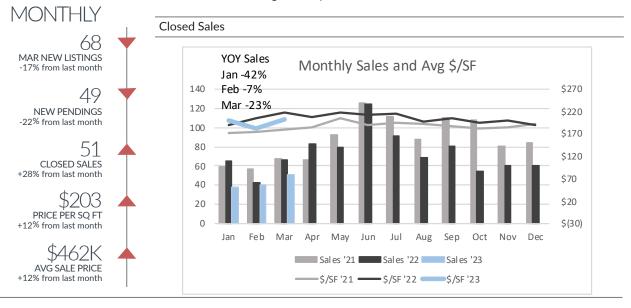

## Rochester/Roch Hills

Single-Family Homes

|                                                            |                          | All Price Range         | S                       |                            |                          |                             |
|------------------------------------------------------------|--------------------------|-------------------------|-------------------------|----------------------------|--------------------------|-----------------------------|
|                                                            | Jan '23                  | Feb '23                 | Mar '23                 | '22                        | YTD<br>'23               | (+/-)                       |
| Listings Taken<br>New Pendings<br>Closed Sales             | 58<br>50                 | 82<br>63<br>40          | 68<br>49<br>51          | 219<br>198                 | 208<br>162<br>129        | -5%<br>-18%                 |
| Price/SF Avg Price                                         | 38<br>\$200<br>\$440,444 | \$182<br>\$413,346      | \$203<br>\$461,820      | 174<br>\$204<br>\$450,066  | \$196<br>\$440,492       | -26%<br>-4%<br>-2%          |
|                                                            |                          | <\$300k                 |                         |                            |                          |                             |
|                                                            | Jan '23                  | Feb '23                 | Mar '23                 | '22                        | YTD<br>'23               | (+/-)                       |
| Listings Taken<br>New Pendings<br>Closed Sales<br>Price/SF | 16<br>13<br>10<br>\$184  | 8<br>10<br>7<br>\$189   | 8<br>5<br>10<br>\$186   | 38<br>46<br>38<br>\$183    | 32<br>28<br>27<br>\$186  | -16%<br>-39%<br>-29%<br>2%  |
|                                                            |                          | \$300k-\$600k           |                         |                            | •                        |                             |
|                                                            | Jan '23                  | Feb '23                 | Mar '23                 | '22                        | YTD<br>'23               | (+/-)                       |
| Listings Taken<br>New Pendings<br>Closed Sales<br>Price/SF | 29<br>29<br>24<br>\$181  | 40<br>41<br>29<br>\$179 | 38<br>28<br>35<br>\$202 | 138<br>127<br>109<br>\$195 | 107<br>98<br>88<br>\$188 | -22%<br>-23%<br>-19%<br>-3% |
|                                                            |                          | >\$600k                 |                         |                            |                          |                             |
|                                                            | Jan '23                  | Feb '23                 | Mar '23                 | '22                        | YTD<br>'23               | (+/-)                       |
| Listings Taken<br>New Pendings<br>Closed Sales<br>Price/SF | 13<br>8<br>4<br>\$298    | 34<br>12<br>4<br>\$194  | 22<br>16<br>6<br>\$216  | 43<br>25<br>27<br>\$235    | 69<br>36<br>14<br>\$231  | 60%<br>44%<br>-48%<br>-1%   |