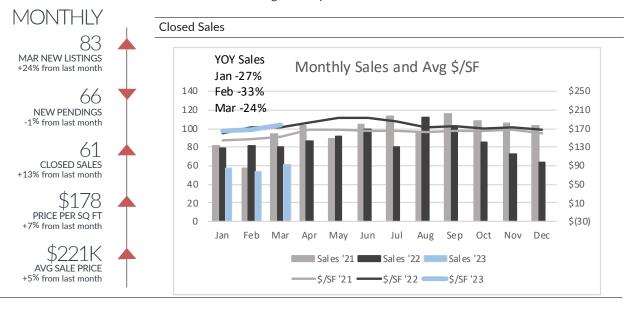

## St Clair Shores

Single-Family Homes

|                          |             | All Price Range | S                  |                                |  |
|--------------------------|-------------|-----------------|--------------------|--------------------------------|--|
|                          | Jan '23     | Feb '23         | Mar '23            | YTD '22 '23 (+/-)              |  |
| Listings Taken           | 80          | 67              | 83                 | 262 230 -12%                   |  |
| New Pendings             | 82          | 67              | 66                 | 256 215 -16%                   |  |
| Closed Sales<br>Price/SF | 58<br>\$165 | 54<br>\$167     | 61<br>\$178        | 240 173 -28%<br>\$169 \$170 1% |  |
| Avg Price                | \$200,670   | \$209,520       | \$176<br>\$220,948 | \$211,242 \$210,582 0%         |  |
|                          |             | <\$175k         |                    |                                |  |
|                          | Jan '23     | Feb '23         | Mar '23            | YTD '22 '23 (+/-)              |  |
| Listings Taken           | 13          | 15              | 17                 | '22 '23 (+/-)<br>49 45 -8%     |  |
| New Pendings             | 17          | 13              | 13                 | 57 43 -25%                     |  |
| Closed Sales             | 14          | 15              | 12                 | 47 41 -13%                     |  |
| Price/SF                 | \$126       | \$127           | \$126              | \$142 \$127 -11%               |  |
|                          |             | \$175k-\$300k   |                    |                                |  |
|                          | Jan '23     | Feb '23         | Mar '23            | YTD '22 '23 (+/-)              |  |
| Listings Taken           | 59          | 46              | 51                 | '22 '23 (+/-)<br>185 156 -16%  |  |
| New Pendings             | 56          | 44              | 47                 | 181 147 -19%                   |  |
| Closed Sales             | 43          | 35              | 42                 | 173 120 -31%                   |  |
| Price/SF                 | \$175       | \$176           | \$185              | \$173 \$178 3%                 |  |
|                          |             | >\$300k         |                    |                                |  |
|                          | Jan '23     | Feb '23         | Mar '23            | YTD                            |  |
|                          |             |                 |                    | '22 '23 (+/-)                  |  |
| Listings Taken           | 8           | 6               | 15                 | 28 29 4%                       |  |
| New Pendings             | 9           | 10              | 6<br>7             | 18 25 39%                      |  |
| Closed Sales<br>Price/SF | 1<br>\$202  | 4<br>\$198      | \$206              | 20 12 -40%<br>\$176 \$203 15%  |  |
| Data source: Realcomp ML | 7           |                 | φ200               | \$170 \$203 13%                |  |