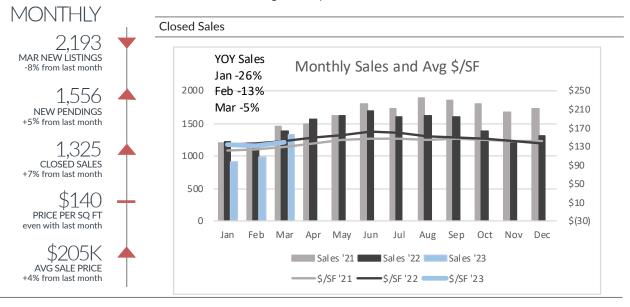

## Wayne County

Single-Family Homes

|                |           | All Price Range | S         |                         |    |
|----------------|-----------|-----------------|-----------|-------------------------|----|
|                |           |                 |           | YTD                     |    |
|                | Jan '23   | Feb '23         | Mar '23   | '22 '23 (+/-            | -) |
| Listings Taken | 2,204     | 2,142           | 2,193     | 5,644 6,539 169         | %  |
| New Pendings   | 1,540     | 1,657           | 1,556     | 4,444 4,753 7%          | 5  |
| Closed Sales   | 907       | 990             | 1,325     | 3,758 3,222 -149        | %  |
| Price/SF       | \$134     | \$133           | \$140     | \$139 \$136 -29         |    |
| Avg Price      | \$185,892 | \$192,819       | \$205,106 | \$200,334 \$195,922 -29 | 6  |
|                |           | <\$200k         |           |                         |    |
|                | I 100     | F-I- 100        | M100      | YTD                     |    |
|                | Jan '23   | Feb '23         | Mar '23   | '22 '23 (+/-            | -) |
| Listings Taken | 1,563     | 1,550           | 1,459     | 3,807 4,572 209         | 6  |
| New Pendings   | 1,035     | 1,098           | 1,041     | 2,900 3,174 9%          | ś  |
| Closed Sales   | 621       | 629             | 822       | 2,412 2,072 -149        | %  |
| Price/SF       | \$99      | \$90            | \$96      | \$101 \$95 -69          | 6  |
|                |           | \$200k-\$500k   |           |                         |    |
|                | Jan '23   | Feb '23         | Mar '23   | YTD                     |    |
|                | Jan 25    | 1 eb 25         | IVIAI 23  | '22 '23 (+/-            | -) |
| Listings Taken | 528       | 492             | 594       | 1,544 1,614 5%          |    |
| New Pendings   | 426       | 490             | 432       | 1,322 1,348 2%          |    |
| Closed Sales   | 246       | 315             | 424       | 1,170 985 -169          |    |
| Price/SF       | \$164     | \$169           | \$174     | \$167 \$170 2%          | ò  |
|                |           | >\$500k         |           |                         |    |
|                | Jan '23   | Feb '23         | Mar '23   | YTD                     |    |
|                |           |                 |           | '22 '23 (+/-            |    |
| Listings Taken | 113       | 100             | 140       | 293 353 209             |    |
| New Pendings   | 79        | 69              | 83        | 222 231 4%              |    |
| Closed Sales   | 40        | 46              | 79        | 176 165 -69             |    |
| Price/SF       | \$224     | \$212           | \$206     | \$221 \$212 -49         | 6  |