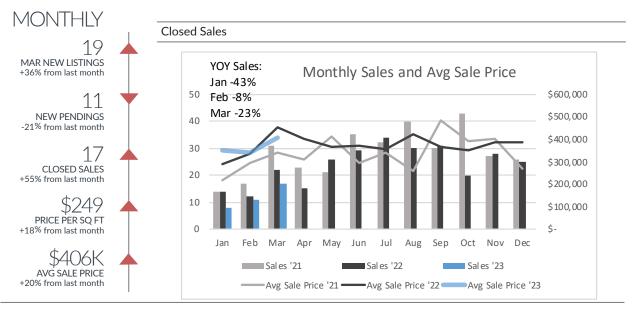

## **Benzie County**

| Closed Sales By Property Type |           |           |           |           |             |      |  |  |  |  |
|-------------------------------|-----------|-----------|-----------|-----------|-------------|------|--|--|--|--|
| Property Type                 |           |           |           |           | YTD '23 vs. |      |  |  |  |  |
| Floperty Type                 |           | Jan '23   | Feb '23   | Mar '23   | '21         | '22  |  |  |  |  |
| All Combined                  | Sales     | 8         | 11        | 17        | 16%         | -25% |  |  |  |  |
|                               | Avg Price | \$352,625 | \$339,036 | \$406,018 | 44%         | -1%  |  |  |  |  |
| Waterfront                    | Sales     | 1         | 4         | 4         | 125%        | 13%  |  |  |  |  |
|                               | Avg Price | \$600,000 | \$440,000 | \$584,750 | -3%         | -46% |  |  |  |  |
| Non-Waterfront                | Sales     | 6         | 6         | 11        | 35%         | -32% |  |  |  |  |
|                               | Avg Price | \$331,167 | \$296,900 | \$376,118 | 53%         | 27%  |  |  |  |  |
| Condo                         | Sales     | 1         | 1         | 2         | -60%        | -33% |  |  |  |  |
|                               | Avg Price | \$234,000 | \$188,000 | \$213,000 | 2%          | 16%  |  |  |  |  |

| Closed Sales by Price Range |           |           |             |           |      |      |  |  |  |  |
|-----------------------------|-----------|-----------|-------------|-----------|------|------|--|--|--|--|
| Price Range                 |           |           | YTD '23 vs. |           |      |      |  |  |  |  |
|                             |           | Jan '23   | Feb '23     | Mar '23   | '21  | '22  |  |  |  |  |
| All Combined                | Sales     | 8         | 11          | 17        | 16%  | -25% |  |  |  |  |
|                             | \$/SF     | \$183     | \$210       | \$249     | 35%  | 7%   |  |  |  |  |
|                             | Avg Price | \$352,625 | \$339,036   | \$406,018 | 44%  | -1%  |  |  |  |  |
| <\$250k                     | Sales     | 4         | 5           | 5         | -30% | -36% |  |  |  |  |
|                             | \$/SF     | \$139     | \$184       | \$244     | 74%  | 44%  |  |  |  |  |
| \$250k-\$500k               | Sales     | 2         | 5           | 9         | 129% | -20% |  |  |  |  |
|                             | \$/SF     | \$186     | \$198       | \$199     | -8%  | 3%   |  |  |  |  |
| >\$500k                     | Sales     | 2         | 1           | 3         | 50%  | 0%   |  |  |  |  |
|                             | \$/SF     | \$219     | \$307       | \$338     | -6%  | -10% |  |  |  |  |