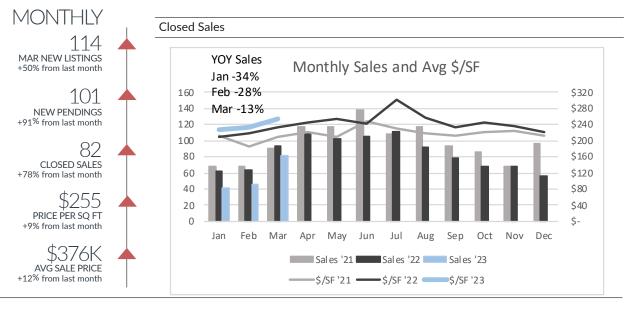

## Washtenaw County

Condos

|                                                            |                         | All Price Range                 | S                         |                            |                            |                             |
|------------------------------------------------------------|-------------------------|---------------------------------|---------------------------|----------------------------|----------------------------|-----------------------------|
|                                                            | Jan '23                 | Feb '23                         | Mar '23                   | '22                        | YTD<br>'23                 | (+/-)                       |
| Listings Taken<br>New Pendings<br>Closed Sales<br>Price/SF | 60<br>54<br>41<br>\$228 | 76<br>53<br>46<br>\$234         | 114<br>101<br>82<br>\$255 | 312<br>258<br>220<br>\$222 | 250<br>208<br>169<br>\$243 | -20%<br>-19%<br>-23%<br>10% |
| Avg Price                                                  | \$315,227               | \$335,790<br><b>&lt;\$250</b> k | \$375,934                 | \$310,195                  | \$350,280                  | 13%                         |
|                                                            | Jan '23                 | Feb '23                         | Mar '23                   | '22                        | YTD<br>'23                 | (+/-)                       |
| Listings Taken<br>New Pendings<br>Closed Sales<br>Price/SF | 12<br>17<br>16<br>\$181 | 25<br>13<br>12<br>\$207         | 27<br>31<br>26<br>\$171   | 107<br>116<br>95<br>\$176  | 64<br>61<br>54<br>\$181    | -40%<br>-47%<br>-43%<br>3%  |
| \$250k-\$500k                                              |                         |                                 |                           |                            |                            |                             |
|                                                            | Jan '23                 | Feb '23                         | Mar '23                   | '22                        | YTD<br>'23                 | (+/-)                       |
| Listings Taken<br>New Pendings<br>Closed Sales<br>Price/SF | 32<br>32<br>20<br>\$214 | 31<br>27<br>26<br>\$210         | 64<br>50<br>39<br>\$238   | 144<br>109<br>100<br>\$226 | 127<br>109<br>85<br>\$223  | -12%<br>0%<br>-15%<br>-1%   |
| >\$500k                                                    |                         |                                 |                           |                            |                            |                             |
|                                                            | Jan '23                 | Feb '23                         | Mar '23                   | '22                        | YTD<br>'23                 | (+/-)                       |
| Listings Taken<br>New Pendings<br>Closed Sales<br>Price/SF | 16<br>5<br>5<br>\$336   | 20<br>13<br>8<br>\$320          | 23<br>20<br>17<br>\$341   | 61<br>33<br>25<br>\$293    | 59<br>38<br>30<br>\$335    | -3%<br>15%<br>20%<br>15%    |