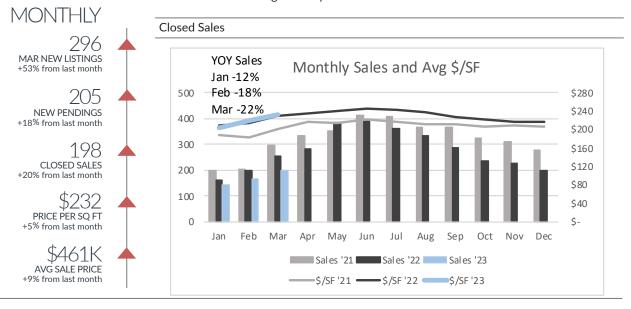

## Washtenaw County

Single-Family Homes

|                |           | All Price Range | S         |                         |
|----------------|-----------|-----------------|-----------|-------------------------|
|                | Jan '23   | Feb '23         | Mar '23   | YTD                     |
|                | Jan 23    | reb 23          | Mar 23    | '22 '23 (+/-)           |
| Listings Taken | 188       | 194             | 296       | 807 678 -16%            |
| New Pendings   | 180       | 173             | 205       | 696 558 -20%            |
| Closed Sales   | 144       | 165             | 198       | 617 507 -18%            |
| Price/SF       | \$203     | \$221           | \$232     | \$219 \$221 0%          |
| Avg Price      | \$366,783 | \$423,272       | \$460,934 | \$431,520 \$421,936 -2% |
|                |           | <\$300k         |           |                         |
|                | Jan '23   | Feb '23         | Mar '23   | YTD                     |
|                | Jan 23    | FeD 23          | Mar 23    | '22 '23 (+/-)           |
| Listings Taken | 47        | 40              | 53        | 232 140 -40%            |
| New Pendings   | 69        | 48              | 48        | 242 165 -32%            |
| Closed Sales   | 57        | 56              | 54        | 217 167 -23%            |
| Price/SF       | \$166     | \$177           | \$171     | \$160 \$171 7%          |
|                |           | \$300k-\$600k   |           |                         |
|                | 1 100     | F I 100         | NA 100    | YTD                     |
|                | Jan '23   | Feb '23         | Mar '23   | '22 '23 (+/-)           |
| Listings Taken | 100       | 108             | 146       | 411 354 -14%            |
| New Pendings   | 92        | 89              | 116       | 330 297 -10%            |
| Closed Sales   | 76        | 86              | 103       | 288 265 -8%             |
| Price/SF       | \$205     | \$216           | \$222     | \$211 \$215 2%          |
|                |           | >\$600k         |           |                         |
|                | Jan '23   | Feb '23         | Mar '23   | YTD                     |
|                | Jan 23    | ren za          | Iviai 23  | '22 '23 (+/-)           |
| Listings Taken | 41        | 46              | 97        | 164 184 12%             |
| New Pendings   | 19        | 36              | 41        | 124 96 -23%             |
| Closed Sales   | 11        | 23              | 41        | 112 75 -33%             |
| Price/SF       | \$283     | \$271           | \$277     | \$281 \$276 -2%         |