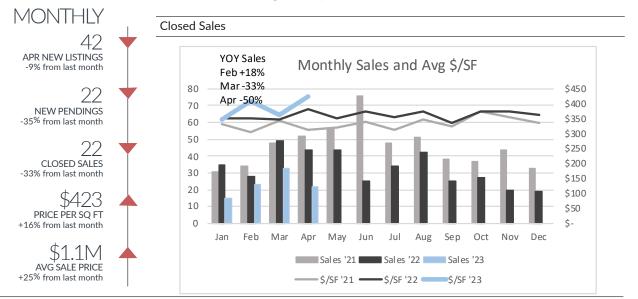

## All Price Ranges

|                              | Feb '23                | Mar '23       | Apr '23     |           | YTD            |            |
|------------------------------|------------------------|---------------|-------------|-----------|----------------|------------|
|                              | 160.20                 |               | Api 25      | '22       | '23            | (+/-)      |
| Listings Taken               | 35                     | 46            | 42          | 193       | 157            | -19%       |
| New Pendings                 | 26                     | 34            | 22          | 161       | 103            | -36%       |
| Closed Sales                 | 23                     | 33            | 22          | 156       | 93             | -40%       |
| Price/SF                     | \$410                  | \$363         | \$423       | \$358     | \$388          | 8%         |
| Avg Price                    | \$998,441              | \$884,691     | \$1,104,588 | \$931,352 | \$948,149      | 2%         |
|                              |                        | <\$700k       |             |           |                |            |
|                              |                        |               |             |           | YTD            |            |
|                              | Feb '23                | Mar '23       | Apr '23     | '22       | '23            | (+/-)      |
| Listings Taken               | 15                     | 12            | 9           | 77        | 53             | -31%       |
| New Pendings                 | 13                     | 13            | 7           | 72        | 43             | -40%       |
| Closed Sales                 | 10                     | 16            | 7           | 72        | 42             | -42%       |
| Price/SF                     | \$321                  | \$294         | \$303       | \$284     | \$300          | 6%         |
|                              |                        | \$700k-\$1.4m |             |           |                |            |
|                              |                        | ψ/ΟΟΚ ψ1Π     | 1           |           |                |            |
|                              | Feb '23                | Mar '23       | Apr '23     |           | YTD            |            |
|                              |                        |               | •           | '22       | '23            | (+/-)      |
| Listings Taken               | 6                      | 17            | 14          | 65        | 46             | -29%       |
| New Pendings<br>Closed Sales | 5<br>7                 | 15<br>11      | 7           | 61<br>60  | 35<br>32       | -43%       |
| Price/SF                     | \$350                  | \$360         | 10<br>\$368 | \$332     | 32<br>\$359    | -47%<br>8% |
| Price/SF                     | \$3 <u>5</u> 0         |               | \$300       | \$332     | \$3 <u>5</u> 9 | 0%         |
|                              |                        | >\$1.4m       |             |           |                |            |
|                              | Feb '23                | Mar '23       | Apr '23     |           | YTD            |            |
|                              | 160.20                 |               |             | '22       | '23            | (+/-)      |
| Listings Taken               | 14                     | 17            | 19          | 51        | 58             | 14%        |
| New Pendings                 | 8                      | 6             | 8           | 28        | 25             | -11%       |
| Closed Sales                 | 6                      | 6             | 5           | 24        | 19             | -21%       |
| Price/SF                     | \$490                  | \$434         | \$542       | \$478     | \$482          | 1%         |
|                              | ALC Const Lalvas Davas | 1 D I         |             |           |                |            |