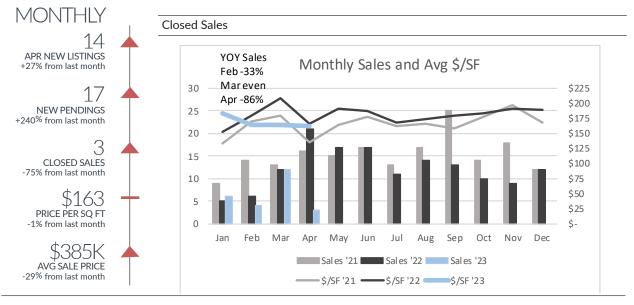

## Grosse Ile

Single-Family Homes

|                |           | All Price Range | S         |       |      |           |       |
|----------------|-----------|-----------------|-----------|-------|------|-----------|-------|
|                | Feb '23   | Mar '23         | Apr '23   |       | YTD  |           |       |
|                |           |                 | ·         |       | '22  | '23       | (+/-) |
| Listings Taken | 6         | 11              | 14        |       | 70   | 40        | -43%  |
| New Pendings   | 9         | 5               | 17        |       | 53   | 36        | -32%  |
| Closed Sales   | 4         | 12              | 3         |       | 44   | 25        | -43%  |
| Price/SF       | \$164     | \$165           | \$163     |       | 176  | \$167     | -5%   |
| Avg Price      | \$423,500 | \$541,292       | \$384,833 | \$464 | ,231 | \$451,800 | -3%   |
| <\$350k        |           |                 |           |       |      |           |       |
|                | Feb '23   | Mar '23         | Apr '23   |       |      | YTD       |       |
|                | reb 25    | Mai 23          | Apr 25    |       | '22  | '23       | (+/-) |
| Listings Taken | 1         | 2               | 5         |       | 20   | 12        | -40%  |
| New Pendings   | 2         | 1               | 4         |       | 20   | 10        | -50%  |
| Closed Sales   | 1         | 4               | 1         |       | 12   | 11        | -8%   |
| Price/SF       | \$149     | \$145           | \$118     |       | 164  | \$144     | -12%  |
| \$350k-\$600k  |           |                 |           |       |      |           |       |
|                | Feb '23   | Mar '23         | Apr '23   |       |      | YTD       |       |
|                | 1 60 23   | IVIAI 25        | Apr 25    |       | '22  | '23       | (+/-) |
| Listings Taken | 3         | 6               | 6         |       | 33   | 18        | -45%  |
| New Pendings   | 6         | 2               | 9         |       | 26   | 19        | -27%  |
| Closed Sales   | 3         | 4               | 2         |       | 26   | 9         | -65%  |
| Price/SF       | \$168     | \$176           | \$180     | \$    | 172  | \$174     | 1%    |
| >\$600k        |           |                 |           |       |      |           |       |
|                | Feb '23   | Mar '23         | Apr '23   |       | YTD  |           |       |
|                |           | ==              | · ·       |       | '22  | '23       | (+/-) |
| Listings Taken | 2         | 3               | 3         |       | 17   | 10        | -41%  |
| New Pendings   | 1         | 2               | 4         |       | 7    | 7         | 0%    |
| Closed Sales   | -         | . 4             | -         |       | 6    | . 5       | -17%  |
| Price/SF       | #DIV/0!   | \$166           | #DIV/0!   |       | 195  | \$182     | -7%   |