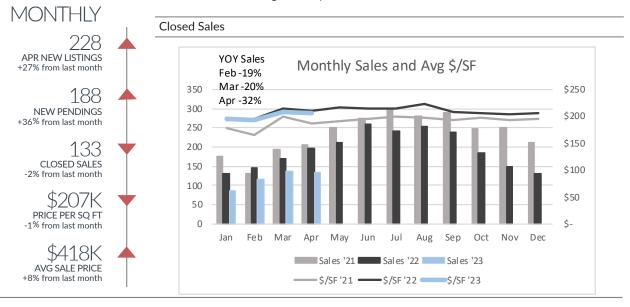

## Livingston County

Single-Family Homes

|                |            | All Price Range | S         |   |           |           |       |
|----------------|------------|-----------------|-----------|---|-----------|-----------|-------|
|                | Feb '23    | Mar '23         | Apr '23   | Ī | YTD       |           |       |
|                | 1 eb 25    | Iviai 25        | Арт 25    |   | '22       | '23       | (+/-) |
| Listings Taken | 140        | 179             | 228       |   | 880       | 674       | -23%  |
| New Pendings   | 142        | 138             | 188       |   | 729       | 600       | -18%  |
| Closed Sales   | 117        | 136             | 133       |   | 640       | 471       | -26%  |
| Price/SF       | \$194      | \$208           | \$207     |   | \$205     | \$202     | -1%   |
| Avg Price      | \$395,406  | \$388,292       | \$418,088 |   | \$410,910 | \$394,533 | -4%   |
|                |            | <\$300k         |           |   |           |           |       |
|                | Feb '23    | Mar '23         | Apr '23   | Ī |           | YTD       |       |
|                |            | =-              | ·         |   | '22       | '23       | (+/-) |
| Listings Taken | 37         | 44              | 46        |   | 212       | 164       | -23%  |
| New Pendings   | 35         | 33              | 46        |   | 193       | 153       | -21%  |
| Closed Sales   | 31         | 40              | 27        |   | 186       | 126       | -32%  |
| Price/SF       | \$167      | \$167           | \$141     |   | \$168     | \$161     | -4%   |
|                |            | \$300k-\$500k   |           |   |           |           |       |
|                | F-I- 100   | Mar '23         | A 100     |   |           | YTD       |       |
|                | Feb '23    | Mar 23          | Apr '23   |   | '22       | '23       | (+/-) |
| Listings Taken | 62         | 84              | 106       |   | 416       | 316       | -24%  |
| New Pendings   | 79         | 76              | 95        |   | 350       | 318       | -9%   |
| Closed Sales   | 67         | 71              | 77        |   | 300       | 258       | -14%  |
| Price/SF       | \$188      | \$207           | \$201     |   | \$195     | \$198     | 2%    |
|                |            | >\$500k         |           |   |           |           |       |
|                | F - I- 100 | M100            | A 100     | Ī |           | YTD       |       |
|                | Feb '23    | Mar '23         | Apr '23   |   | '22       | '23       | (+/-) |
| Listings Taken | 41         | 51              | 76        |   | 252       | 194       | -23%  |
| New Pendings   | 28         | 29              | 47        |   | 186       | 129       | -31%  |
| Closed Sales   | 19         | 25              | 29        |   | 154       | 87        | -44%  |
| Price/SF       | \$234      | \$245           | \$253     |   | \$239     | \$243     | 1%    |