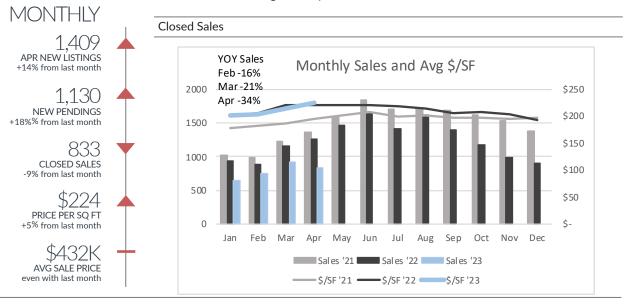

## **Oakland County**

Single-Family Homes

|                |           | All Price Range | !S        |        |     |           |       |
|----------------|-----------|-----------------|-----------|--------|-----|-----------|-------|
|                | Feb '23   | Mar '23         | Apr '23   |        | YTD |           |       |
|                | 1 CD 25   | 141d1 25        | Αρι 23    |        | '22 | '23       | (+/-) |
| Listings Taken | 905       | 1,237           | 1,409     | 5,8    | 391 | 4,507     | -23%  |
| New Pendings   | 899       | 958             | 1,130     | ,      | 908 | 3,855     | -21%  |
| Closed Sales   | 749       | 913             | 833       | ,      | 256 | 3,138     | -26%  |
| Price/SF       | \$204     | \$215           | \$224     |        | 214 | \$212     | -1%   |
| Avg Price      | \$393,308 | \$430,531       | \$431,556 | \$406, | 663 | \$413,258 | 2%    |
|                |           | <\$300k         |           |        |     |           |       |
|                | Feb '23   | Mar '23         | Apr '23   |        | YTD |           |       |
|                |           | =-              | ·         |        | '22 | '23       | (+/-) |
| Listings Taken | 327       | 425             | 436       |        | 279 | 1,576     | -31%  |
| New Pendings   | 382       | 392             | 419       |        | 186 | 1,595     | -27%  |
| Closed Sales   | 335       | 377             | 338       |        | 905 | 1,354     | -29%  |
| Price/SF       | \$164     | \$169           | \$173     | \$     | 170 | \$167     | -2%   |
|                |           | \$300k-\$800k   |           |        |     |           |       |
|                | F 1 100   | 14 100          | . 100     |        | YTD |           |       |
|                | Feb '23   | Mar '23         | Apr '23   |        | '22 | '23       | (+/-) |
| Listings Taken | 454       | 649             | 790       | 3,0    | 006 | 2,373     | -21%  |
| New Pendings   | 447       | 489             | 605       | 2,3    | 381 | 1,967     | -17%  |
| Closed Sales   | 375       | 463             | 426       | 2,0    | 043 | 1,562     | -24%  |
| Price/SF       | \$200     | \$204           | \$211     | \$     | 205 | \$204     | 0%    |
|                |           | >\$800k         |           |        |     |           |       |
|                | Feb '23   | Mar '23         | Apr '23   |        | YTD |           |       |
|                |           |                 | ·         |        | '22 | '23       | (+/-) |
| Listings Taken | 124       | 163             | 183       | -      | 306 | 558       | -8%   |
| New Pendings   | 70        | 77              | 106       | -      | 341 | 293       | -14%  |
| Closed Sales   | 39        | 73              | 69        | -      | 308 | 222       | -28%  |
| Price/SF       | \$331     | \$314           | \$350     | \$     | 322 | \$325     | 1%    |