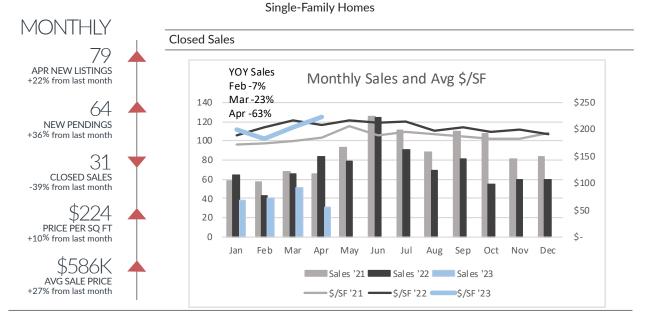

## All Price Ranges

|                                                             | Feb '23   | Mar '23       | Apr '23   |           | YTD       |       |
|-------------------------------------------------------------|-----------|---------------|-----------|-----------|-----------|-------|
|                                                             |           |               | •         | '22       | '23       | (+/-) |
| Listings Taken                                              | 60        | 65            | 79        | 339       | 248       | -27%  |
| New Pendings                                                | 55        | 47            | 64        | 278       | 211       | -24%  |
| Closed Sales                                                | 40        | 51            | 31        | 257       | 160       | -38%  |
| Price/SF                                                    | \$182     | \$203         | \$224     | \$205     | \$202     | -2%   |
| Avg Price                                                   | \$413,346 | \$461,820     | \$585,800 | \$453,403 | \$468,646 | 3%    |
|                                                             |           | <\$300k       |           |           |           |       |
|                                                             | Feb '23   | Mar '23       | Apr '23   |           | YTD       |       |
|                                                             | FeD 25    | Mar 25        | Apr 25    | '22       | '23       | (+/-) |
| Listings Taken                                              | 7         | 7             | 10        | 56        | 36        | -36%  |
| New Pendings                                                | 9         | 5             | 11        | 60        | 36        | -40%  |
| Closed Sales                                                | 7         | 10            | 2         | 55        | 29        | -47%  |
| Price/SF                                                    | \$189     | \$186         | \$130     | \$184     | \$181     | -2%   |
|                                                             |           | \$300k-\$600k |           |           |           |       |
|                                                             | Feb '23   | Mar '23       | Apr '23   |           | YTD       |       |
|                                                             | Feb 25    | Mar 25        | Apr 25    | '22       | '23       | (+/-) |
| Listings Taken                                              | 32        | 37            | 43        | 218       | 135       | -38%  |
| New Pendings                                                | 36        | 27            | 38        | 179       | 128       | -28%  |
| Closed Sales                                                | 29        | 35            | 16        | 161       | 104       | -35%  |
| Price/SF                                                    | \$179     | \$202         | \$207     | \$195     | \$191     | -2%   |
|                                                             |           | >\$600k       |           |           |           |       |
|                                                             | Feb '23   | Mar '23       | Apr '23   |           | YTD       |       |
|                                                             |           |               | •         | '22       | '23       | (+/-) |
| Listings Taken                                              | 21        | 21            | 26        | 65        | 77        | 18%   |
| New Pendings                                                | 10        | 15            | 15        | 39        | 47        | 21%   |
| Closed Sales                                                | 4         | 6             | 13        | 41        | 27        | -34%  |
| Price/SF                                                    | \$194     | \$216         | \$243     | \$238     | \$237     | -1%   |
| Data source: Realcomp MLS using Great Lakes Repository Data |           |               |           |           |           |       |