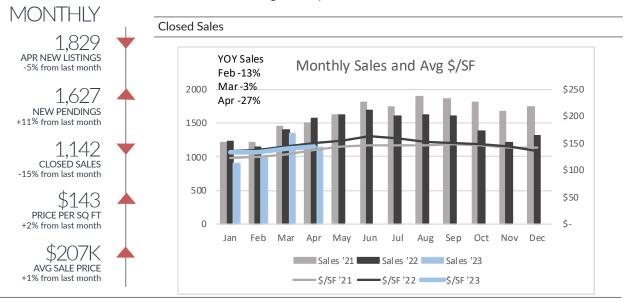

## Wayne County

Single-Family Homes

|                                                            |                                | All Price Range                  | S                                |                                  |                                  |                            |
|------------------------------------------------------------|--------------------------------|----------------------------------|----------------------------------|----------------------------------|----------------------------------|----------------------------|
|                                                            | Feb '23                        | Mar '23                          | Apr '23                          | '22                              | YTD<br>'23                       | (+/-)                      |
| Listings Taken<br>New Pendings<br>Closed Sales<br>Price/SF | 1,409<br>1,211<br>990<br>\$133 | 1,916<br>1,468<br>1,351<br>\$140 | 1,829<br>1,627<br>1,142<br>\$143 | 7,876<br>6,080<br>5,329<br>\$142 | 6,713<br>5,525<br>4,390<br>\$138 | -15%<br>-9%<br>-18%<br>-3% |
| Avg Price                                                  | \$192,819                      | \$204,084                        | \$206,549                        | \$206,832                        | \$198,426                        | -4%                        |
| <\$200k                                                    |                                |                                  |                                  |                                  |                                  |                            |
|                                                            | Feb '23                        | Mar '23                          | Apr '23                          | '22                              | YTD<br>'23                       | (+/-)                      |
| Listings Taken<br>New Pendings<br>Closed Sales<br>Price/SF | 997<br>784<br>629<br>\$90      | 1,261<br>972<br>843<br>\$96      | 1,157<br>1,004<br>700<br>\$96    | 5,235<br>3,882<br>3,320<br>\$101 | 4,504<br>3,562<br>2,793<br>\$95  | -14%<br>-8%<br>-16%<br>-6% |
| \$200k-\$500k                                              |                                |                                  |                                  |                                  |                                  |                            |
|                                                            |                                | φ200κ φ300κ                      |                                  |                                  | YTD                              |                            |
|                                                            | Feb '23                        | Mar '23                          | Apr '23                          | '22                              | '23                              | (+/-)                      |
| Listings Taken<br>New Pendings<br>Closed Sales<br>Price/SF | 345<br>372<br>315<br>\$169     | 530<br>417<br>428<br>\$174       | 561<br>530<br>380<br>\$182       | 2,218<br>1,890<br>1,724<br>\$171 | 1,826<br>1,677<br>1,369<br>\$173 | -18%<br>-11%<br>-21%<br>1% |
|                                                            |                                | >\$500k                          |                                  |                                  |                                  |                            |
|                                                            | Feb '23                        | Mar '23                          | Apr '23                          | '22                              | YTD<br>'23                       | (+/-)                      |
| Listings Taken<br>New Pendings<br>Closed Sales<br>Price/SF | 67<br>55<br>46<br>\$212        | 125<br>79<br>80<br>\$206         | 111<br>93<br>62<br>\$209         | 423<br>308<br>285<br>\$220       | 383<br>286<br>228<br>\$211       | -9%<br>-7%<br>-20%<br>-4%  |