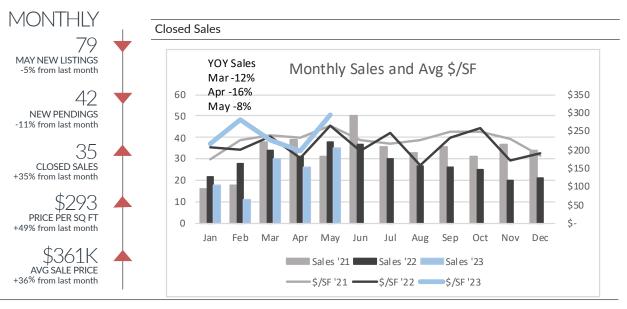

## **Detroit Condos**

|                              |                    | All Price Range | S                      |                                             |
|------------------------------|--------------------|-----------------|------------------------|---------------------------------------------|
|                              | Mar '23            | Apr '23         | May '23                | YTD                                         |
|                              |                    | •               | ,                      | '22 '23 (+/-)                               |
| Listings Taken               | 55                 | 83              | 79                     | 365 314 -14%                                |
| New Pendings                 | 30                 | 47              | 42                     | 168 162 -4%                                 |
| Closed Sales                 | 30                 | 26<br>\$92      | 35                     | 153 120 -22%                                |
| Price/SF                     | \$227<br>\$302,340 |                 | \$293<br>\$360,648     | \$221 \$193 -13%<br>\$281,465 \$310,837 10% |
| Avg Price                    | \$302,340          | \$264,783       | \$300,040              | \$281,465 \$310,837 10%                     |
|                              |                    | <\$200k         |                        |                                             |
|                              | Mar '23            | Apr '23         | May '23                | YTD                                         |
|                              |                    | •               | ,                      | '22 '23 (+/-)                               |
| Listings Taken               | 15                 | 23              | 22                     | 104 102 -2%                                 |
| New Pendings                 | 12                 | 14              | 20                     | 57 57 0%                                    |
| Closed Sales                 | 13                 | 10              | 9                      | 49 41 -16%                                  |
| Price/SF                     | \$109              | \$80            | \$143                  | \$111 \$107 -3%                             |
|                              |                    | \$200k-\$400k   |                        |                                             |
|                              | Mar '23            | Apr '23         | May '23                | YTD                                         |
|                              | =-                 | ·               | , in the second second | '22 '23 (+/-)                               |
| Listings Taken               | 18                 | 35              | 24                     | 171 116 -32%                                |
| New Pendings<br>Closed Sales | 11<br>11           | 22<br>12        | 13<br>16               | 76 68 -11%<br>79 51 -35%                    |
| Price/SF                     | \$212              | \$62            | \$273                  | \$220 \$147 -33%                            |
| FIICE/31                     | ΨΖ1Ζ               |                 | \$275                  | \$220 \$147 -33%                            |
|                              |                    | >\$400k         |                        |                                             |
|                              | Mar '23            | Apr '23         | May '23                | YTD (1)                                     |
| Listin on Talana             | 22                 | ·               | · ·                    | '22 '23 (+/-)                               |
| Listings Taken               | 22<br>7            | 25<br>11        | 33<br>9                | 90 96 7%<br>35 37 6%                        |
| New Pendings<br>Closed Sales | 6                  | 4               | 10                     | 25 28 12%                                   |
| Price/SF                     | \$373              | \$297           | \$377                  | \$335 \$356 6%                              |
| FIICE/3F                     | <b>Φ</b> 3/3       | <b>⊅∠7</b> /    | <b>Φ3//</b>            | უააა უაას <u>0</u> %                        |