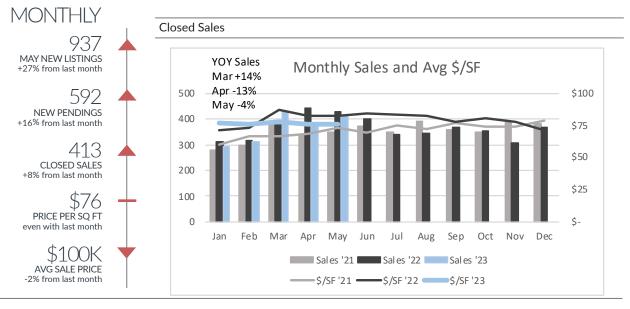

## **Detroit Single-Family**

|                |              | All Price Range  | S           |                         |                     |
|----------------|--------------|------------------|-------------|-------------------------|---------------------|
|                | Mar '23      | A 102            | May 100     | YTD                     |                     |
|                | Mar 23       | Apr '23          | May '23     | '22 '23                 | (+/-)               |
| Listings Taken | 860          | 737              | 937         | 3,939 3,885             | -1%                 |
| New Pendings   | 508          | 511              | 592         | 2,272 2,407             | 6%                  |
| Closed Sales   | 429          | 383              | 413         | 1,876 1,828             | -3%                 |
| Price/SF       | \$77         | \$76             | \$76        | \$80 \$76               | -4%                 |
| Avg Price      | \$103,227    | \$101,667        | \$100,033   | \$110,930 \$102,233     | -8%                 |
|                |              | <\$100k          |             |                         |                     |
|                | Mar '23      | A 100            | M100        | YTD                     |                     |
|                | Mar 23       | Apr '23          | May '23     | '22 '23                 | (+/-)               |
| Listings Taken | 571          | 458              | 582         | 2,596 2,525             | -3%                 |
| New Pendings   | 321          | 339              | 366         | 1,375 1,548             | 13%                 |
| Closed Sales   | 284          | 244              | 264         | 1,168 1,184             | 1%                  |
| Price/SF       | \$49         | \$48             | \$47        | \$47 \$47               | 0%                  |
| \$100k-\$300k  |              |                  |             |                         |                     |
|                |              | 4 100            |             | YTD                     |                     |
|                | Mar '23      | Apr '23          | May '23     | '22 '23                 | (+/-)               |
| Listings Taken | 255          | 252              | 302         | 1,178 1,201             | 2%                  |
| New Pendings   | 168          | 161              | 202         | 787 785                 | 0%                  |
| Closed Sales   | 128          | 123              | 133         | 622 569                 | -9%                 |
| Price/SF       | \$104        | \$102            | \$103       | \$103 \$102             | -1%                 |
|                |              | >\$300k          |             |                         |                     |
|                | Mar '23      | Apr'23           | May '23     | YTD '22 '23             | (+/-)               |
| Listings Taken | 34           | 27               | 53          | 165 159                 | -4%                 |
| New Pendings   | 19           | 11               | 24          | 110 74                  | -33%                |
| Closed Sales   | 17           | 16               | 16          | 86 75                   | -13%                |
| Price/SF       | \$142        | \$134            | \$141       | \$158 \$144             | -13 <i>%</i><br>-9% |
| 1 1100/31      | <b>Φ1</b> +∠ | φ10 <del>4</del> | <b>Φ141</b> | \$130 \$1 <del>44</del> | -7/0                |