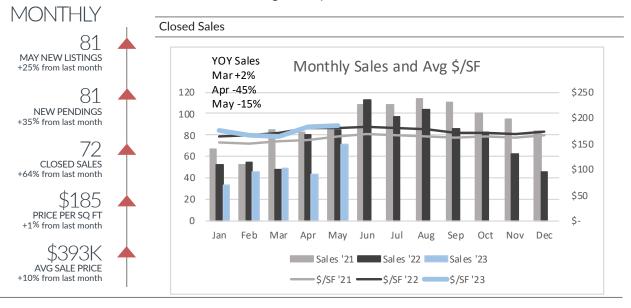

## Farmington/Farm Hills

Single-Family Homes

|                |           | All Price Range | S         |                        |
|----------------|-----------|-----------------|-----------|------------------------|
|                | Mar '23   | A 100           | May 122   | YTD                    |
|                | Mar 23    | Apr '23         | May '23   | '22 '23 (+/-)          |
| Listings Taken | 70        | 65              | 81        | 487 325 -33%           |
| New Pendings   | 58        | 60              | 81        | 382 295 -23%           |
| Closed Sales   | 49        | 44              | 72        | 320 244 -24%           |
| Price/SF       | \$163     | \$184           | \$185     | \$174 \$175 1%         |
| Avg Price      | \$342,469 | \$358,279       | \$392,546 | \$359,161 \$365,845 2% |
|                |           | <\$250k         |           |                        |
|                | Mar '23   | Apr'23          | May '23   | YTD                    |
|                | Mai 23    | Apr 23          | Ividy 25  | '22 '23 (+/-)          |
| Listings Taken | 10        | 11              | 10        | 83 50 -40%             |
| New Pendings   | 9         | 10              | 11        | 76 44 -42%             |
| Closed Sales   | 11        | . 8             | 7         | 62 43 -31%             |
| Price/SF       | \$130     | \$170           | \$180     | \$151 \$147 -3%        |
|                |           | \$250k-\$500k   |           |                        |
|                | Mar '23   | Apr'23          | May '23   | YTD                    |
|                | Mar 23    | Apr 23          | May 23    | '22 '23 (+/-)          |
| Listings Taken | 50        | 45              | 55        | 329 208 -37%           |
| New Pendings   | 38        | 43              | 59        | 271 208 -23%           |
| Closed Sales   | 35        | . 30            | 57        | 221 175 -21%           |
| Price/SF       | \$170     | \$181           | \$182     | \$172 \$176 2%         |
|                |           | >\$500k         |           |                        |
|                | Mar '23   | Apr'23          | May '23   | YTD                    |
|                | =-        | ·               |           | '22 '23 (+/-)          |
| Listings Taken | 10        | 9               | 16        | 75 67 -11%             |
| New Pendings   | 11        | 7               | 11        | 35 43 23%              |
| Closed Sales   | 3         | 6               | 8         | 37 26 -30%             |
| Price/SF       | \$172     | \$198           | \$202     | \$198 \$191 -3%        |