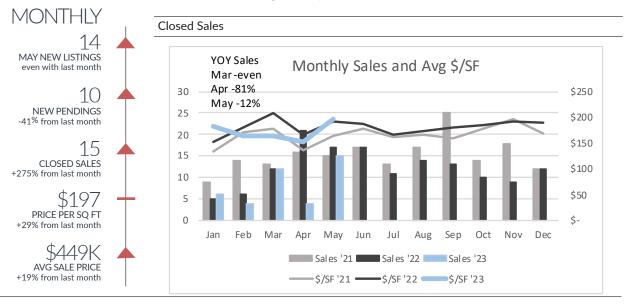

## Grosse Ile

Single-Family Homes

|                              |           | All Price Range | !S           |      |          |             |              |
|------------------------------|-----------|-----------------|--------------|------|----------|-------------|--------------|
|                              | YTD       |                 |              |      |          |             |              |
|                              | Mar '23   | Apr '23         | May '23      |      | '22      | '23         | (+/-)        |
| Listings Taken               | 11        | 14              | 14           |      | 93       | 54          | -42%         |
| New Pendings                 | 5         | 17              | 10           |      | 71       | 46          | -35%         |
| Closed Sales                 | 12        | 4               | 15           |      | 61       | 41          | -33%         |
| Price/SF                     | \$165     | \$153           | \$197        |      | \$180    | \$176       | -2%          |
| Avg Price                    | \$541,292 | \$378,625       | \$448,733    | \$48 | 39,925   | \$448,439   | -8%          |
|                              |           | <\$350k         |              |      |          |             |              |
|                              | Mar '23   | Apr '23         | May 199      |      | YTD      |             |              |
|                              | Mar 23    | Apr 23          | May '23      |      | '22      | '23         | (+/-)        |
| Listings Taken               | 2         | 5               | 5            |      | 26       | 17          | -35%         |
| New Pendings                 | 1         | 5               | 5            |      | 24       | 16          | -33%         |
| Closed Sales                 | 4         | . 1             | . 5          |      | 17       | 16          | -6%          |
| Price/SF                     | \$145     | \$118           | \$166        |      | \$156    | \$150       | -4%          |
|                              |           | \$350k-\$600k   |              |      |          |             |              |
|                              | Mar '23   | Apr '23         | May '23      |      | YTD      |             |              |
|                              | =-        | ·               | ·            |      | '22      | '23         | (+/-)        |
| Listings Taken               | 6         | 6               | 4            |      | 47       | 22          | -53%         |
| New Pendings<br>Closed Sales | 2<br>4    | 8<br>3          | 4<br>8       |      | 34<br>32 | 22<br>18    | -35%<br>-44% |
| Price/SF                     | \$176     | \$162           | \$192        |      | \$172    | 18<br>\$179 | -44%<br>4%   |
| FIICE/3F                     | \$170     |                 | <b>Φ17</b> 2 | _    | \$1/Z    | <b>Φ1/7</b> | 470          |
| >\$600k                      |           |                 |              |      |          |             |              |
|                              | Mar '23   | Apr '23         | May '23      |      | YTD      |             | , ,,         |
| 11 th T 1                    |           | •               | •            |      | '22      | '23         | (+/-)        |
| Listings Taken               | 3         | 3               | 5            |      | 20       | 15          | -25%         |
| New Pendings                 | 2         | 4               | 1            |      | 13       | 8           | -38%         |
| Closed Sales                 | 4         | #DIV/OI         | 2            |      | 12       | 7<br>¢107   | -42%<br>5%   |
| Price/SF                     | \$166     | #DIV/0!         | \$241        | 1    | \$209    | \$197       | -5%          |