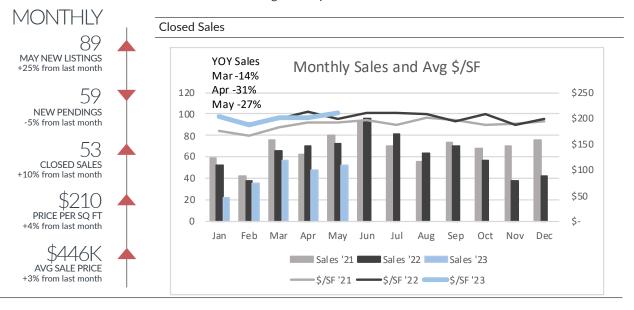

## **Grosse Pointe**

Single-Family Homes

|                                                                         |                                      | All Price Range                      | S                                    |                                                                                                                                               |
|-------------------------------------------------------------------------|--------------------------------------|--------------------------------------|--------------------------------------|-----------------------------------------------------------------------------------------------------------------------------------------------|
|                                                                         | Mar '23                              | Apr '23                              | May '23                              | YTD '22 '23 (+/-)                                                                                                                             |
| Listings Taken<br>New Pendings<br>Closed Sales<br>Price/SF<br>Avg Price | 72<br>54<br>57<br>\$201<br>\$426,895 | 71<br>62<br>48<br>\$201<br>\$430,884 | 89<br>59<br>53<br>\$210<br>\$445,964 | 431     327     -24%       338     265     -22%       299     216     -28%       \$202     \$201     0%       \$455,362     \$436,871     -4% |
|                                                                         |                                      | <\$350k                              |                                      |                                                                                                                                               |
|                                                                         | Mar '23                              | Apr '23                              | May '23                              | YTD '22 '23 (+/-)                                                                                                                             |
| Listings Taken<br>New Pendings<br>Closed Sales<br>Price/SF              | 1<br>3<br>3<br>\$161                 | 3<br>2<br>1<br>\$199                 | 1<br>2<br>3<br>\$116                 | 15 8 -47%<br>16 10 -38%<br>18 7 -61%<br>\$142 \$145 2%                                                                                        |
|                                                                         |                                      | \$350k-\$750k                        |                                      |                                                                                                                                               |
|                                                                         | Mar '23                              | Apr '23                              | May '23                              | YTD '22 '23 (+/-)                                                                                                                             |
| Listings Taken<br>New Pendings<br>Closed Sales<br>Price/SF              | 48<br>35<br>39<br>\$188              | 47<br>45<br>34<br>\$197              | 48<br>35<br>32<br>\$204              | 280 204 -27%<br>225 178 -21%<br>200 146 -27%<br>\$188 \$193 3%                                                                                |
|                                                                         |                                      | >\$750k                              |                                      |                                                                                                                                               |
|                                                                         | Mar '23                              | Apr '23                              | May '23                              | YTD<br>'22 '23 (+/-)                                                                                                                          |
| Listings Taken<br>New Pendings<br>Closed Sales<br>Price/SF              | 23<br>16<br>15<br>\$220              | 21<br>15<br>13<br>\$206              | 40<br>22<br>18<br>\$223              | 136 115 -15%<br>97 77 -21%<br>81 63 -22%<br>\$223 \$212 -5%                                                                                   |