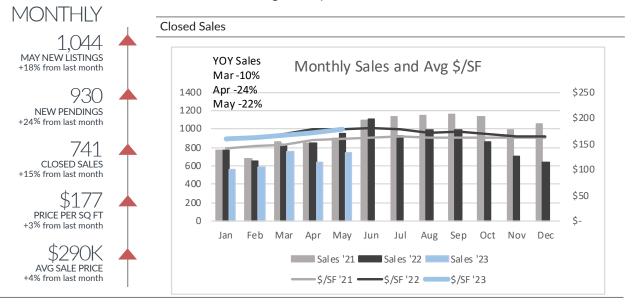

## **Macomb County**

Single-Family Homes

|                |           | All Price Range | S         |                        |
|----------------|-----------|-----------------|-----------|------------------------|
|                | 14 100    |                 | 14 100    | YTD                    |
|                | Mar '23   | Apr '23         | May '23   | '22 '23 (+/-)          |
| Listings Taken | 820       | 882             | 1,044     | 5,545 4,158 -25%       |
| New Pendings   | 749       | 747             | 930       | 4,573 3,772 -18%       |
| Closed Sales   | 751       | 644             | 741       | 4,066 3,281 -19%       |
| Price/SF       | \$166     | \$172           | \$177     | \$169 \$168 -1%        |
| Avg Price      | \$270,813 | \$279,944       | \$290,243 | \$269,674 \$272,229 1% |
|                |           | <\$200k         |           |                        |
|                | N4 100    | A 100           | NA 100    | YTD                    |
|                | Mar '23   | Apr '23         | May '23   | '22 '23 (+/-)          |
| Listings Taken | 273       | 281             | 322       | 1,954 1,385 -29%       |
| New Pendings   | 281       | 270             | 291       | 1,743 1,352 -22%       |
| Closed Sales   | 271       | 210             | 225       | 1,551 1,159 -25%       |
| Price/SF       | \$124     | \$127           | \$123     | \$129 \$124 -4%        |
|                |           | \$200k-\$400k   |           |                        |
|                | Mar '23   | A 100           | N4100     | YTD                    |
|                | Mar 23    | Apr '23         | May '23   | '22 '23 (+/-)          |
| Listings Taken | 366       | 401             | 506       | 2,414 1,881 -22%       |
| New Pendings   | 327       | 339             | 448       | 2,061 1,736 -16%       |
| Closed Sales   | 342       | 320             | 364       | 1,800 1,558 -13%       |
| Price/SF       | \$172     | \$180           | \$183     | \$176 \$175 0%         |
|                |           | >\$400k         |           |                        |
|                | Mar '23   | Apr '23         | May '23   | YTD                    |
|                | IVIAI ZS  | Apr 23          | Ividy 23  | '22 '23 (+/-)          |
| Listings Taken | 181       | 200             | 216       | 1,177 892 -24%         |
| New Pendings   | 141       | 138             | 191       | 769 684 -11%           |
| Closed Sales   | 138       | 114             | 152       | 715 564 -21%           |
| Price/SF       | \$192     | \$193           | \$203     | \$196    \$193    -2%  |