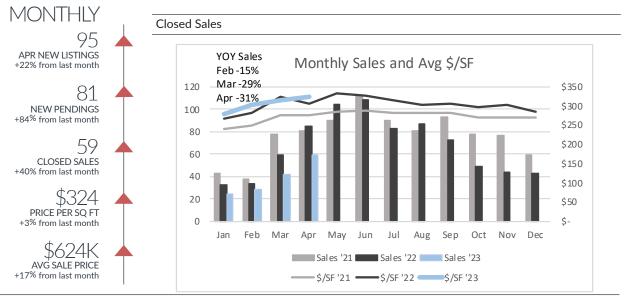

## Ann Arbor Single Family

| All Price Ranges             |           |               |           |   |            |            |             |
|------------------------------|-----------|---------------|-----------|---|------------|------------|-------------|
|                              | Feb '23   | Mar '23       | A 100     | Г |            | YTD        |             |
|                              | Feb 23    | Mar 23        | Apr '23   |   | '22        | '23        | (+/-)       |
| Listings Taken               | 53        | 78            | 95        |   | 301        | 259        | -14%        |
| New Pendings                 | 36        | 44            | 81        |   | 225        | 190        | -16%        |
| Closed Sales                 | . 29      | 42            | . 59      |   | 211        | 154        | -27%        |
| Price/SF                     | \$302     | \$316         | \$324     |   | \$301      | \$311      | 3%          |
| Avg Price                    | \$561,351 | \$533,317     | \$623,935 |   | \$573,569  | \$559,771  | -2%         |
|                              |           | <\$350k       |           |   |            |            |             |
|                              | Feb '23   | Mar '23       | Apr '23   |   |            | YTD        |             |
|                              | 1 eb 25   | Iviai 25      | Арт 23    |   | '22        | '23        | (+/-)       |
| Listings Taken               | 14        | 9             | 6         |   | 55         | 34         | -38%        |
| New Pendings                 | 7         | 8             | 11        |   | 56         | 33         | -41%        |
| Closed Sales                 | 7         | 11            | 9         |   | 48         | 33         | -31%        |
| Price/SF                     | \$220     | \$298         | \$289     | L | \$247      | \$272      | 10%         |
|                              |           | \$350k-\$700k |           |   |            |            |             |
|                              | Feb '23   | Mar '23       | Apr '23   |   |            | YTD        |             |
|                              |           |               | ·         |   | '22        | '23        | (+/-)       |
| Listings Taken               | 29        | 46            | 69        |   | 184        | 163        | -11%<br>-6% |
| New Pendings<br>Closed Sales | 24<br>17  | 27<br>24      | 48<br>33  |   | 126<br>120 | 118<br>90  | -6%<br>-25% |
| Price/SF                     | \$303     | \$312         | \$327     |   | \$292      | \$309      | 6%          |
| 11100/31                     | φοσο      |               | ΨΟΣ7      |   | ΨΖ/Ζ       | ψ007       | 070         |
|                              |           | >\$700k       |           |   |            |            |             |
|                              | Feb '23   | Mar '23       | Apr '23   |   | '22        | YTD<br>'23 | (+/-)       |
| Listings Taken               | 10        | 23            | 20        |   | 62         | 62         | 0%          |
| New Pendings                 | 5         | 9             | 22        |   | 43         | 39         | -9%         |
| Closed Sales                 | 5         | 7             | 17        |   | 43         | 31         | -28%        |
| Price/SF                     | \$352     | \$332         | \$328     |   | \$336      | \$329      | -2%         |