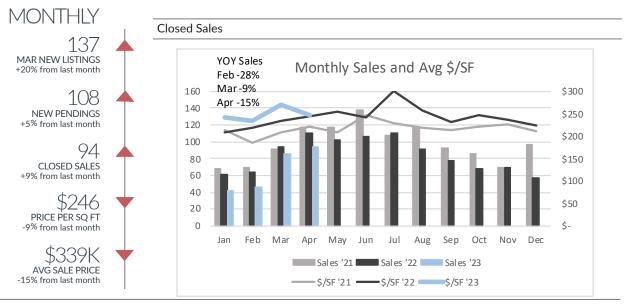

## Washtenaw County Condos

|                |           | All Price Range | S         |   |           |            |       |
|----------------|-----------|-----------------|-----------|---|-----------|------------|-------|
|                |           |                 |           |   |           |            |       |
|                | Feb '23   | Mar '23         | Apr '23   |   | '22       | YTD<br>'23 | (+/-) |
| Listings Taken | 76        | 114             | 137       |   | 437       | 387        | -11%  |
| New Pendings   | 52        | 103             | 108       |   | 369       | 317        | -14%  |
| Closed Sales   | 46        | 86              | 94        |   | 330       | 268        | -19%  |
| Price/SF       | \$234     | \$270           | \$246     |   | \$230     | \$251      | 9%    |
| Avg Price      | \$335,790 | \$396,226       | \$338,677 |   | \$321,649 | \$356,970  | 11%   |
|                |           | <\$250k         |           |   |           |            |       |
|                | Feb '23   | Mar '23         | Apr '23   | Γ |           | YTD        |       |
|                |           |                 | •         |   | '22       | '23        | (+/-) |
| Listings Taken | 25        | 28              | 35        |   | 145       | 100        | -31%  |
| New Pendings   | 13        | 31              | 33        |   | 156       | 94         | -40%  |
| Closed Sales   | 12        | 26              | 27        |   | 130       | 81         | -38%  |
| Price/SF       | \$207     | \$171           | \$187     | L | \$176     | \$183      | 4%    |
|                |           | \$250k-\$500k   |           |   |           |            |       |
|                | Feb '23   | Mar '23         | Apr '23   |   |           | YTD        |       |
|                |           | Iviai 23        | Apr 25    |   | '22       | '23        | (+/-) |
| Listings Taken | 32        | 63              | 77        |   | 200       | 204        | 2%    |
| New Pendings   | 27        | 52              | 60        |   | 160       | 171        | 7%    |
| Closed Sales   | 26        | 39              | 51        |   | 157       | 136        | -13%  |
| Price/SF       | \$210     | \$238           | \$233     | L | \$228     | \$227      | -1%   |
|                |           | >\$500k         |           |   |           |            |       |
|                | Feb '23   | Mar '23         | Apr '23   |   |           | YTD        |       |
|                |           |                 | ·         |   | '22       | '23        | (+/-) |
| Listings Taken | 19        | 23              | 25        |   | 92        | 83         | -10%  |
| New Pendings   | 12        | 20              | 15        |   | 53        | 52         | -2%   |
| Closed Sales   | 8         | 21              | 16        |   | 43        | 51         | 19%   |
| Price/SF       | \$320     | \$374           | \$326     | L | \$315     | \$353      | 12%   |