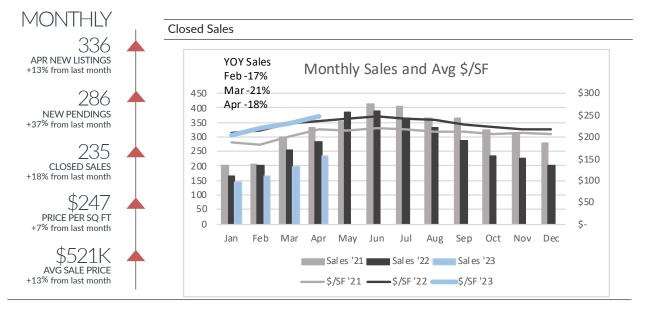

## Washtenaw County Single Family

| All Price | Ranges |
|-----------|--------|
|-----------|--------|

|                |                       | 0             |           |                       |                       |               |  |
|----------------|-----------------------|---------------|-----------|-----------------------|-----------------------|---------------|--|
|                | Feb '23               | Mar '23       | Apr '23   | '22                   | YTD<br>'23            | (1,1)         |  |
| Listings Taken | 193                   | 297           | 336       | 1,234                 | 1,015                 | (+/-)<br>-18% |  |
| New Pendings   | 173                   | 297<br>209    | 286       | 1,234                 | 1,015                 | -18%<br>-17%  |  |
| Closed Sales   | 1/1                   | 199           | 235       | 902                   | 744                   | -17%          |  |
| Price/SF       | \$221                 | \$231         | \$247     | \$225                 | \$229                 | -18%          |  |
| Avg Price      | \$422,680             | \$461,030     | \$520,959 | \$445,834             | \$453,161             | 2%            |  |
| Avgince        | ψ <del>1</del> 22,000 | . ,           | ψ520,757  | Ψ <del>-</del> +5,05+ | φ <del>4</del> 55,101 | 270           |  |
| <\$300k        |                       |               |           |                       |                       |               |  |
|                | Feb '23               | Mar '23       | Apr '23   |                       | YTD                   |               |  |
|                |                       |               | •         | '22                   | '23                   | (+/-)         |  |
| Listings Taken | 41                    | 53            | 78        | 357                   | 220                   | -38%          |  |
| New Pendings   | 48                    | 50            | 58        | 334                   | 224                   | -33%          |  |
| Closed Sales   | 56                    | 54            | 42        | 283                   | 209                   | -26%          |  |
| Price/SF       | \$177                 | \$171         | \$170     | \$161                 | \$171                 | 6%            |  |
|                |                       | \$300k-\$600k |           |                       |                       |               |  |
|                | Feb '23               | Mar '23       | Apr '23   |                       | YTD                   |               |  |
|                | FeD 23                | Mar 23        | Apr 25    | '22                   | '23                   | (+/-)         |  |
| Listings Taken | 105                   | 146           | 182       | 620                   | 533                   | -14%          |  |
| New Pendings   | 88                    | 117           | 160       | 486                   | 457                   | -6%           |  |
| Closed Sales   | 87                    | 104           | 133       | 438                   | 400                   | -9%           |  |
| Price/SF       | \$216                 | \$221         | \$232     | \$216                 | \$220                 | 2%            |  |
|                |                       | >\$600k       |           |                       |                       |               |  |
|                | Feb '23               | Mar '23       | Amm 10.0  |                       | YTD                   |               |  |
|                | FeD 23                | Mar 23        | Apr '23   | '22                   | '23                   | (+/-)         |  |
| Listings Taken | 47                    | 98            | 76        | 257                   | 262                   | 2%            |  |
| New Pendings   | 35                    | 42            | 68        | 194                   | 164                   | -15%          |  |
| Closed Sales   | 23                    | 41            | 60        | 181                   | 135                   | -25%          |  |
| Price/SF       | \$271                 | \$277         | \$288     | \$280                 | \$281                 | 1%            |  |
|                | ALC                   |               |           |                       |                       |               |  |