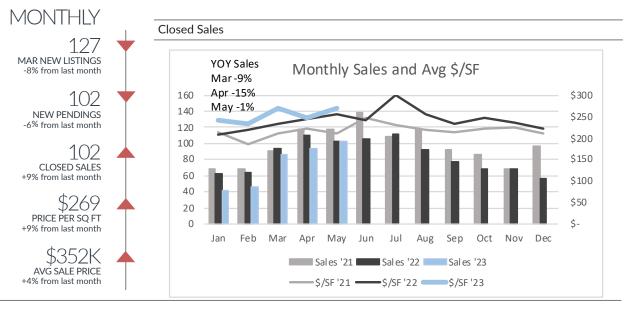

## Washtenaw County Condos

|                |           | All Price Range | S         |    |         |           |       |
|----------------|-----------|-----------------|-----------|----|---------|-----------|-------|
|                | M 100     | A 100           | M100      |    |         | YTD       |       |
|                | Mar '23   | Apr '23         | May '23   |    | '22     | '23       | (+/-) |
| Listings Taken | 114       | 138             | 127       |    | 563     | 515       | -9%   |
| New Pendings   | 103       | 108             | 102       |    | 474     | 419       | -12%  |
| Closed Sales   | 86        | 94              | 102       |    | 433     | 370       | -15%  |
| Price/SF       | \$270     | \$246           | \$269     |    | \$235   | \$256     | 9%    |
| Avg Price      | \$396,226 | \$338,677       | \$352,217 | \$ | 328,361 | \$355,660 | 8%    |
| <\$250k        |           |                 |           |    |         |           |       |
|                | Mar '23   | Apr '23         | May '23   |    |         | YTD       |       |
|                | Mai 25    | Арт 25          | Ividy 25  |    | '22     | '23       | (+/-) |
| Listings Taken | 28        | 35              | 36        |    | 189     | 136       | -28%  |
| New Pendings   | 31        | 33              | 35        |    | 193     | 129       | -33%  |
| Closed Sales   | 26        | . 27            | . 33      |    | 160     | 114       | -29%  |
| Price/SF       | \$171     | \$187           | \$195     |    | \$181   | \$186     | 3%    |
|                |           | \$250k-\$500k   |           |    |         |           |       |
|                | Mar '23   | Apr'23          | May '23   |    | YTD     |           |       |
|                | Mai 23    | Apr 25          | May 23    |    | '22     | '23       | (+/-) |
| Listings Taken | 63        | 77              | 69        |    | 253     | 273       | 8%    |
| New Pendings   | 52        | 59              | 49        |    | 217     | 219       | 1%    |
| Closed Sales   | 39        | 51              | 49        |    | 216     | 185       | -14%  |
| Price/SF       | \$238     | \$233           | \$259     |    | \$233   | \$235     | 1%    |
| >\$500k        |           |                 |           |    |         |           |       |
|                | Mar '23   | Apr '23         | May '23   |    |         | YTD       |       |
|                |           | ·               | ,         |    | '22     | '23       | (+/-) |
| Listings Taken | 23        | 26              | 22        |    | 121     | 106       | -12%  |
| New Pendings   | 20        | 16              | 18        |    | 64      | 71        | 11%   |
| Closed Sales   | 21        | 16              | 20        |    | 57      | 71        | 25%   |
| Price/SF       | \$374     | \$326           | \$347     |    | \$318   | \$351     | 10%   |