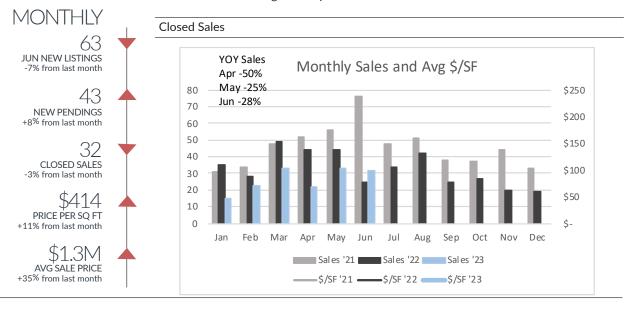

## Birmingham

Single-Family Homes

|                                                            |                        | All Price Range         | es                      |                                       |                          |
|------------------------------------------------------------|------------------------|-------------------------|-------------------------|---------------------------------------|--------------------------|
|                                                            | Apr '23                | May '23                 | Jun '23                 | YTD '22 '23 (                         | (+/-)                    |
| Listings Taken<br>New Pendings<br>Closed Sales             | 45<br>23<br>22         | 68<br>40<br>33          | 63<br>43<br>32          | 242 187 -                             | 19%<br>23%<br>30%        |
| Price/SF<br>Avg Price                                      | \$423<br>\$1,104,588   | \$372<br>\$941,682      | \$414<br>\$1,269,975    | · · · · · · · · · · · · · · · · · · · | 9%<br>12%                |
|                                                            |                        | <\$700k                 |                         |                                       |                          |
|                                                            | Apr '23                | May '23                 | Jun '23                 | YTD '22 '23 (                         | (+/-)                    |
| Listings Taken<br>New Pendings<br>Closed Sales<br>Price/SF | 10<br>8<br>7<br>\$303  | 14<br>13<br>12<br>\$292 | 12<br>15<br>7<br>\$357  | 107 72<br>107 61                      | 42%<br>33%<br>43%<br>5%  |
| FIICE/3F                                                   | , \$3O3                | \$700k-\$1.4m           | •                       | \$207 \$303                           | <i>37</i> 0              |
|                                                            | Apr '23                | May '23                 | Jun '23                 | YTD '22 '23 (                         | (+/-)                    |
| Listings Taken<br>New Pendings<br>Closed Sales<br>Price/SF | 16<br>7<br>10<br>\$368 | 28<br>16<br>12<br>\$340 | 29<br>16<br>13<br>\$362 | 125 105 -<br>95 67 -<br>84 57 -       | 16%<br>29%<br>32%<br>7%  |
|                                                            |                        | >\$1.4m                 |                         |                                       |                          |
|                                                            | Apr '23                | May '23                 | Jun '23                 | YTD '22 '23 (                         | (+/-)                    |
| Listings Taken<br>New Pendings<br>Closed Sales<br>Price/SF | 19<br>8<br>5<br>\$542  | 26<br>11<br>9<br>\$447  | 22<br>12<br>12<br>\$457 | 40 48 2<br>34 40                      | 10%<br>20%<br>18%<br>-4% |