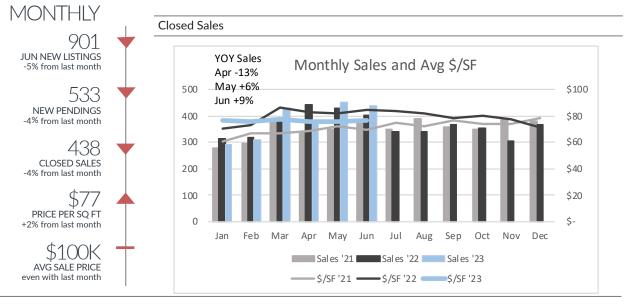

## **Detroit Single-Family**

|                  |                   | All Price Pange   | c                 |   |                   |                   |            |
|------------------|-------------------|-------------------|-------------------|---|-------------------|-------------------|------------|
| All Price Ranges |                   |                   |                   |   |                   |                   |            |
|                  | Apr '23           | May '23           | Jun '23           |   |                   | YTD               |            |
|                  | '                 | •                 |                   |   | '22               | '23               | (+/-)      |
| Listings Taken   | 764               | 952               | 901               |   | 4,855             | 4,873             | 0%         |
| New Pendings     | 503               | 553               | 533               |   | 2,735             | 2,878             | 5%         |
| Closed Sales     | 383               | 454               | 438               |   | 2,277             | 2,307             | 1%         |
| Price/SF         | \$76<br>\$101.667 | \$76<br>\$100.066 | \$77<br>\$100.309 |   | \$81<br>\$112,317 | \$76<br>\$101,835 | -5%<br>-9% |
| Avg Price        | \$101,007         | \$100,000         | \$100,309         |   | \$112,317         | \$101,635         | -9%        |
| <\$100k          |                   |                   |                   |   |                   |                   |            |
|                  | Apr '23           | May '23           | Jun '23           |   |                   | YTD               |            |
|                  | Apr 23            | Iviay 25          | Juli 23           |   | '22               | '23               | (+/-)      |
| Listings Taken   | 474               | 596               | 550               |   | 3,203             | 3,131             | -2%        |
| New Pendings     | 336               | 346               | 318               |   | 1,648             | 1,831             | 11%        |
| Closed Sales     | 244               | 288               | 283               |   | 1,387             | 1,491             | 7%         |
| Price/SF         | \$48              | \$47              | \$48              |   | \$47              | \$47              | 1%         |
|                  |                   | \$100k-\$300k     |                   |   |                   |                   |            |
|                  | A 100             | M100              | l 100             |   |                   | YTD               |            |
|                  | Apr '23           | May '23           | Jun '23           |   | '22               | '23               | (+/-)      |
| Listings Taken   | 260               | 304               | 324               |   | 1,458             | 1,555             | 7%         |
| New Pendings     | 156               | 182               | 196               |   | 958               | 954               | 0%         |
| Closed Sales     | 123               | 149               | 139               |   | 780               | 724               | -7%        |
| Price/SF         | \$102             | \$103             | \$108             | L | \$103             | \$103             | 0%         |
|                  |                   | >\$300k           |                   |   |                   |                   |            |
|                  | Apr '23           | May '23           | Jun '23           |   |                   | YTD               |            |
|                  |                   | •                 |                   |   | '22               | '23               | (+/-)      |
| Listings Taken   | 30                | 52                | 27                |   | 194               | 187               | -4%        |
| New Pendings     | 11                | 25                | 19                |   | 129               | 93                | -28%       |
| Closed Sales     | 16                | 17                | 16                |   | 110               | 92                | -16%       |
| Price/SF         | \$134             | \$140             | \$138             | L | \$155             | \$143             | -8%        |