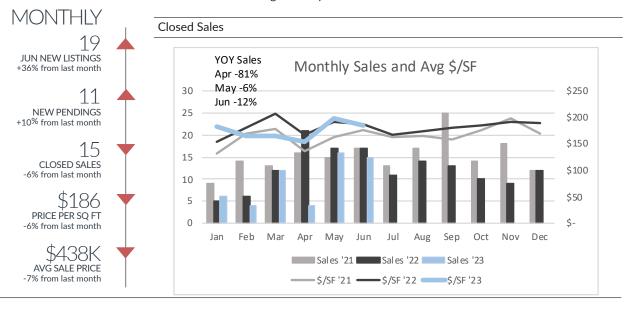

## Grosse Ile

Single-Family Homes

|                |           | All Price Range | ·S        |       |       |           |       |
|----------------|-----------|-----------------|-----------|-------|-------|-----------|-------|
|                |           |                 |           |       | YTD   |           |       |
|                | Apr '23   | May '23         | Jun '23   |       | '22   | '23       | (+/-) |
| Listings Taken | 14        | 14              | 19        |       | 123   | 74        | -40%  |
| New Pendings   | 18        | 10              | 11        |       | 86    | 58        | -33%  |
| Closed Sales   | 4         | 16              | 15        |       | 78    | 57        | -27%  |
| Price/SF       | \$153     | \$197           | \$186     |       | \$182 | \$179     | -1%   |
| Avg Price      | \$378,625 | \$473,188       | \$437,900 | \$504 | 1,217 | \$452,535 | -10%  |
| <\$350k        |           |                 |           |       |       |           |       |
|                | A 10.0    | M100            | l 100     |       | YTD   |           |       |
|                | Apr '23   | May '23         | Jun '23   |       | '22   | '23       | (+/-) |
| Listings Taken | 5         | 5               | 3         |       | 34    | 20        | -41%  |
| New Pendings   | 5         | 5               | 5         |       | 30    | 21        | -30%  |
| Closed Sales   | 1         | 5               | 5         |       | 22    | 21        | -5%   |
| Price/SF       | \$118     | \$166           | \$154     |       | \$157 | \$151     | -4%   |
|                |           | \$350k-\$600k   |           |       |       |           |       |
|                | Apr '23   | May '23         | Jun '23   |       |       | YTD       |       |
|                | Apr 23    | Iviay 25        | Juli 23   |       | '22   | '23       | (+/-) |
| Listings Taken | 6         | 4               | 10        |       | 59    | 32        | -46%  |
| New Pendings   | 8         | 4               | 5         |       | 42    | 27        | -36%  |
| Closed Sales   | 3         | 8               | 8         |       | 40    | 26        | -35%  |
| Price/SF       | \$162     | \$192           | \$190     |       | \$171 | \$182     | 7%    |
| >\$600k        |           |                 |           |       |       |           |       |
|                | Apr '23   | May '23         | Jun '23   |       | YTD   |           |       |
|                | ·         | •               | Juli 23   |       | '22   | '23       | (+/-) |
| Listings Taken | 3         | 5               | 6         |       | 30    | 22        | -27%  |
| New Pendings   | 5         | 1               | 1         |       | 14    | 10        | -29%  |
| Closed Sales   | -         | 3               | 2         |       | 16    | 10        | -38%  |
| Price/SF       | -         | \$226           | \$210     |       | \$213 | \$199     | -6%   |