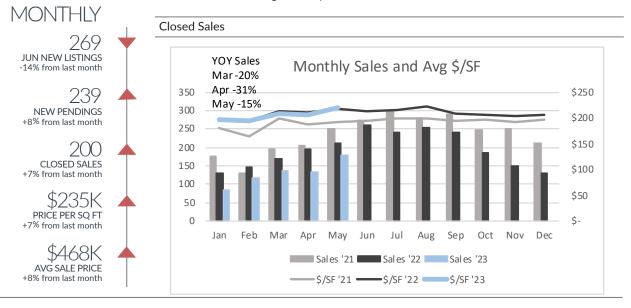

## Livingston County

Single-Family Homes

|                |           | All Price Range | S         |                         |
|----------------|-----------|-----------------|-----------|-------------------------|
|                | Mar '23   | A 100           | May 122   | YTD                     |
|                | Mar 23    | Apr '23         | May '23   | '22 '23 (+/-)           |
| Listings Taken | 183       | 229             | 312       | 1,258 993 -21%          |
| New Pendings   | 137       | 185             | 222       | 1,009 816 -19%          |
| Closed Sales   | 136       | 135             | 180       | 852 653 -23%            |
| Price/SF       | \$208     | \$206           | \$221     | \$208 \$207 0%          |
| Avg Price      | \$388,292 | \$416,820       | \$436,408 | \$416,638 \$405,886 -3% |
|                |           | <\$300k         |           |                         |
|                | Mar '23   | Apr '23         | May '23   | YTD                     |
|                |           | •               | ,         | '22 '23 (+/-)           |
| Listings Taken | 45        | 46              | 56        | 313 222 -29%            |
| New Pendings   | 33        | 44              | 47        | 280 198 -29%            |
| Closed Sales   | 40        | 28              | 32        | 230 159 -31%            |
| Price/SF       | \$167     | \$142           | \$191     | \$171 \$167 -2%         |
|                |           | \$300k-\$500k   |           |                         |
|                | Mar '23   | Apr '23         | May '23   | YTD                     |
|                | IVIdi 23  | Apr 23          | Iviay 23  | '22 '23 (+/-)           |
| Listings Taken | 87        | 108             | 152       | 591 474 -20%            |
| New Pendings   | 75        | 94              | 117       | 484 433 -11%            |
| Closed Sales   | . 71      | . 78            | . 93      | 410 352 -14%            |
| Price/SF       | \$207     | \$201           | \$205     | \$197 \$200 2%          |
|                |           | >\$500k         |           |                         |
|                | Mar '23   | Apr '23         | May '23   | YTD                     |
|                | =-        | ·               | •         | '22 '23 (+/-)           |
| Listings Taken | 51        | 75              | 104       | 354 297 -16%            |
| New Pendings   | 29        | 47              | 58        | 245 185 -24%            |
| Closed Sales   | 25        | 29              | 55        | 212 142 -33%            |
| Price/SF       | \$245     | \$253           | \$250     | \$242 \$245 1%          |