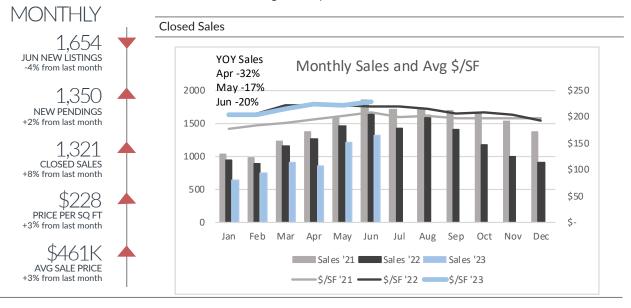

## **Oakland County**

Single-Family Homes

|                                                            |                            | All Price Range            | S                          |                                                                             |
|------------------------------------------------------------|----------------------------|----------------------------|----------------------------|-----------------------------------------------------------------------------|
|                                                            | Apr '23                    | May '23                    | Jun '23                    | YTD '22 '23 (+/-)                                                           |
| Listings Taken<br>New Pendings<br>Closed Sales             | 1,471<br>1,121<br>857      | 1,727<br>1,322<br>1,218    | 1,654<br>1,350<br>1,321    | 10,999 8,013 -27%<br>8,270 6,495 -21%<br>7,363 5,701 -23%                   |
| Price/SF<br>Avg Price                                      | \$224<br>\$432,085         | \$222<br>\$447,684         | \$228<br>\$460,915         | \$217 \$218 1%<br>\$420,090 \$431,813 3%                                    |
|                                                            |                            | <\$300k                    |                            |                                                                             |
|                                                            | Apr '23                    | May '23                    | Jun '23                    | YTD '22 '23 (+/-)                                                           |
| Listings Taken<br>New Pendings<br>Closed Sales<br>Price/SF | 456<br>406<br>350<br>\$172 | 553<br>468<br>384<br>\$174 | 521<br>500<br>443<br>\$174 | 4,004 2,696 -33%<br>3,457 2,533 -27%<br>2,967 2,193 -26%<br>\$174 \$170 -2% |
|                                                            |                            | \$300k-\$800k              |                            |                                                                             |
|                                                            | Apr '23                    | May '23                    | Jun '23                    | YTD '22 '23 (+/-)                                                           |
| Listings Taken<br>New Pendings<br>Closed Sales<br>Price/SF | 823<br>609<br>434<br>\$211 | 965<br>734<br>734<br>\$214 | 900<br>733<br>753<br>\$215 | 5,840 4,296 -26%<br>4,231 3,434 -19%<br>3,873 3,057 -21%<br>\$209 \$209 0%  |
|                                                            |                            | >\$800k                    |                            |                                                                             |
|                                                            | Apr '23                    | May '23                    | Jun '23                    | YTD '22 '23 (+/-)                                                           |
| Listings Taken<br>New Pendings<br>Closed Sales<br>Price/SF | 192<br>106<br>73<br>\$346  | 209<br>120<br>100<br>\$313 | 233<br>117<br>125<br>\$325 | 1,155 1,021 -12%<br>582 528 -9%<br>523 451 -14%<br>\$319 \$322 1%           |