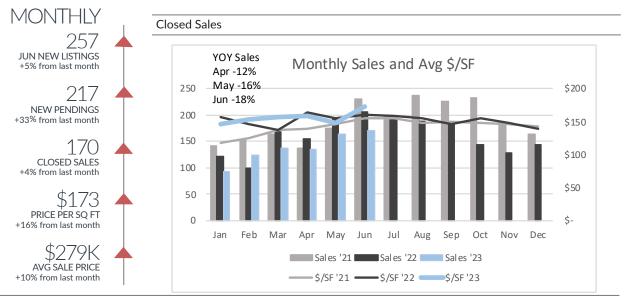

## St. Clair County

Single-Family Homes

|                                                                         |                                         | All Price Range                         | S                                       |                                                                                               |
|-------------------------------------------------------------------------|-----------------------------------------|-----------------------------------------|-----------------------------------------|-----------------------------------------------------------------------------------------------|
|                                                                         | Apr '23                                 | May '23                                 | Jun '23                                 | YTD '22 '23 (+/-)                                                                             |
| Listings Taken<br>New Pendings<br>Closed Sales<br>Price/SF<br>Avg Price | 178<br>163<br>136<br>\$158<br>\$247,575 | 245<br>163<br>163<br>\$149<br>\$254,575 | 257<br>217<br>170<br>\$173<br>\$278,806 | 1,451 1,125 -22%<br>1,008 955 -5%<br>946 823 -13%<br>\$154 \$157 2%<br>\$244,716 \$257,134 5% |
|                                                                         |                                         | <\$175k                                 |                                         |                                                                                               |
|                                                                         | Apr '23                                 | May '23                                 | Jun '23                                 | YTD '22 '23 (+/-)                                                                             |
| Listings Taken<br>New Pendings<br>Closed Sales<br>Price/SF              | 52<br>53<br>49<br>\$107                 | 63<br>44<br>47<br>\$95                  | 67<br>70<br>52<br>\$101                 | 465 314 -32%<br>377 301 -20%<br>356 270 -24%<br>\$105 \$101 -4%                               |
|                                                                         |                                         | \$175k-\$350k                           |                                         |                                                                                               |
|                                                                         | Apr '23                                 | May '23                                 | Jun '23                                 | YTD '22 '23 (+/-)                                                                             |
| Listings Taken<br>New Pendings<br>Closed Sales<br>Price/SF              | 79<br>75<br>58<br>\$164                 | 119<br>85<br>80<br>\$153                | 114<br>97<br>78<br>\$170                | 605 512 -15%<br>442 450 2%<br>411 386 -6%<br>\$154 \$156 1%                                   |
|                                                                         |                                         | >\$350k                                 |                                         |                                                                                               |
|                                                                         | Apr '23                                 | May '23                                 | Jun '23                                 | YTD '22 '23 (+/-)                                                                             |
| Listings Taken<br>New Pendings<br>Closed Sales<br>Price/SF              | 47<br>35<br>29<br>\$195                 | 63<br>34<br>36<br>\$181                 | 76<br>50<br>40<br>\$227                 | 381 299 -22%<br>189 204 8%<br>179 167 -7%<br>\$204 \$206 1%                                   |