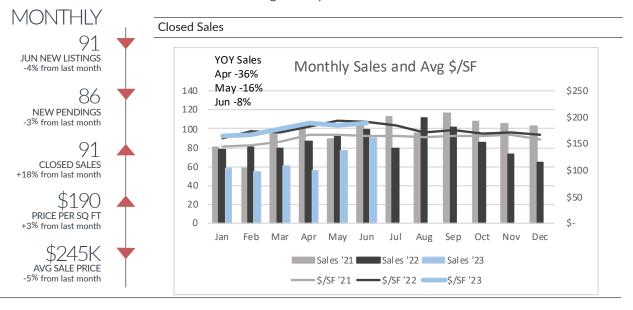

## St Clair Shores

Single-Family Homes

|                                    |           | All Price Range | es        |           |           |       |  |
|------------------------------------|-----------|-----------------|-----------|-----------|-----------|-------|--|
|                                    |           |                 |           |           | YTD       |       |  |
|                                    | Apr '23   | May '23         | Jun '23   | '22       | '23       | (+/-) |  |
| Listings Taken                     | 100       | 95              | 91        | 664       | 477       | -28%  |  |
| New Pendings                       | 72        | 89              | 86        | 547       | 436       | -20%  |  |
| Closed Sales                       | 56        | 77              | 91        | 517       | 397       | -23%  |  |
| Price/SF                           | \$188     | \$185           | \$190     | \$180     | \$180     | 0%    |  |
| Avg Price                          | \$231,038 | \$258,817       | \$245,173 | \$226,485 | \$230,752 | 2%    |  |
|                                    |           | <\$175k         |           |           |           |       |  |
|                                    | A 100     | NA 100          | 1 100     |           | YTD       |       |  |
|                                    | Apr '23   | May '23         | Jun '23   | '22       | '23       | (+/-) |  |
| Listings Taken                     | 7         | 14              | 8         | 130       | 66        | -49%  |  |
| New Pendings                       | 10        | 8               | 13        | 107       | 68        | -36%  |  |
| Closed Sales                       | 9         | 9               | 11        | 84        | 70        | -17%  |  |
| Price/SF                           | \$153     | \$114           | \$136     | \$139     | \$129     | -7%   |  |
|                                    |           | \$175k-\$300k   |           |           |           |       |  |
|                                    | A 100     | M100            | I 100     |           | YTD       |       |  |
|                                    | Apr '23   | May '23         | Jun '23   | '22       | '23       | (+/-) |  |
| Listings Taken                     | 76        | 72              | 72        | 456       | 351       | -23%  |  |
| New Pendings                       | 50        | 67              | 63        | 390       | 313       | -20%  |  |
| Closed Sales                       | 42        | 49              | 67        | 382       | 278       | -27%  |  |
| Price/SF                           | \$187     | \$185           | \$188     | \$185     | \$183     | -1%   |  |
|                                    |           | >\$300k         |           |           |           |       |  |
|                                    | Apr '23   | May '23         | Jun '23   |           | YTD       |       |  |
|                                    | •         | •               |           | '22       | '23       | (+/-) |  |
| Listings Taken                     | 17        | 9               | 11        | 78        | 60        | -23%  |  |
| New Pendings                       | 12        | 14              | 10        | 50        | 55        | 10%   |  |
| Closed Sales                       | 5         | 19              | 13        | 51        | 49        | -4%   |  |
| Price/SF Data source: Realcomp MLS | \$229     | \$208           | \$222     | \$195     | \$213     | 9%    |  |