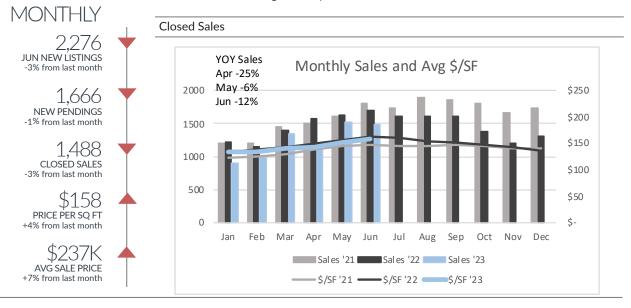

## Wayne County

Single-Family Homes

|                                                            |                                  | All Price Range                  | ·S                               |                                                                               |
|------------------------------------------------------------|----------------------------------|----------------------------------|----------------------------------|-------------------------------------------------------------------------------|
|                                                            | Apr '23                          | May '23                          | Jun '23                          | YTD '22 '23 (+/-)                                                             |
| Listings Taken<br>New Pendings<br>Closed Sales<br>Price/SF | 1,890<br>1,559<br>1,177<br>\$143 | 2,338<br>1,687<br>1,532<br>\$153 | 2,276<br>1,666<br>1,488<br>\$158 | 13,712 11,520 -16%<br>9,770 8,722 -11%<br>8,652 7,445 -14%<br>\$149 \$145 -2% |
| Avg Price                                                  | \$207,546                        | \$222,195                        | \$237,361                        | \$220,538 \$211,295 -4%                                                       |
|                                                            |                                  | <\$200k                          |                                  |                                                                               |
|                                                            | Apr '23                          | May '23                          | Jun '23                          | YTD '22 '23 (+/-)                                                             |
| Listings Taken<br>New Pendings<br>Closed Sales<br>Price/SF | 1,210<br>940<br>716<br>\$96      | 1,442<br>1,008<br>859<br>\$98    | 1,354<br>981<br>801<br>\$99      | 8,543 7,463 -13%<br>5,899 5,412 -8%<br>5,032 4,469 -11%<br>\$102 \$96 -5%     |
|                                                            |                                  | \$200k-\$500k                    |                                  |                                                                               |
|                                                            | Apr '23                          | May '23                          | Jun '23                          | YTD '22 '23 (+/-)                                                             |
| Listings Taken<br>New Pendings<br>Closed Sales<br>Price/SF | 564<br>521<br>397<br>\$181       | 729<br>578<br>567<br>\$182       | 771<br>587<br>570<br>\$186       | 4,294 3,345 -22%<br>3,319 2,820 -15%<br>3,077 2,523 -18%<br>\$175 \$178 2%    |
|                                                            |                                  | >\$500k                          |                                  |                                                                               |
|                                                            | Apr '23                          | May '23                          | Jun '23                          | YTD '22 '23 (+/-)                                                             |
| Listings Taken<br>New Pendings<br>Closed Sales<br>Price/SF | 116<br>98<br>64<br>\$209         | 167<br>101<br>106<br>\$235       | 151<br>98<br>117<br>\$231        | 875 712 -19%<br>552 490 -11%<br>543 453 -17%<br>\$223 \$222 -1%               |