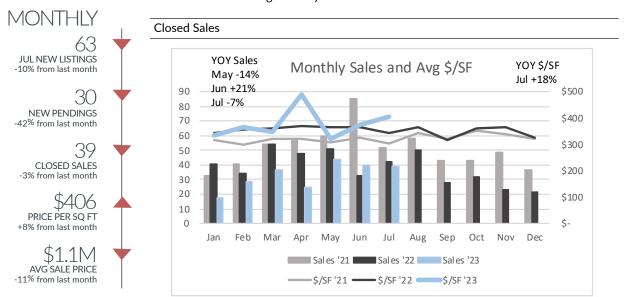

## All Price Ranges

| May '23     Jun '23     Jul '23     'TD       Listings Taken     95     70     63     '22     '23     (+/.)       New Pendings     52     52     30     320     261     -18%       Closed Sales     44     40     39     303     232     -23%       Price/SF     \$322     \$374     \$406     \$359     \$374     4%       Avg Price     \$918,534     \$1,261,542     \$1,128,919     \$1,024,600     \$1,078,594     5%       Avg Price     \$918,534     \$1,261,542     \$1,128,919     '22     23     (+/.)       Listings Taken     18     12     19     180     114     -37%       New Pendings     15     19     13     130     100     -29%       Price/SF     \$223     \$263     \$318     \$282     \$270     4%       New Pendings     20     18     10     122     91     -29%       Price/SF     \$312     \$326     \$305     \$322     \$232 </th <th></th> <th></th> <th>0</th> <th></th> <th></th> <th></th> <th></th>                          |                |                             | 0             |             |             |             |       |  |
|---------------------------------------------------------------------------------------------------------------------------------------------------------------------------------------------------------------------------------------------------------------------------------------------------------------------------------------------------------------------------------------------------------------------------------------------------------------------------------------------------------------------------------------------------------------------------------------------------------------------------------------------------------------------------------------------------------------------------------------------------------------------------------------------------------------------------------------------------------------------------------------------------------------------------------------------------------------------|----------------|-----------------------------|---------------|-------------|-------------|-------------|-------|--|
| Listings Taken     95     70     63     545     453     -17%       New Pendings     52     52     30     320     261     -18%       Closed Sales     44     40     39     303     232     -23%       Price/SF     \$322     \$374     \$406     \$359     \$374     4%       Avg Price     \$918,534     \$1,261,542     \$1,128,919     \$1,024,600     \$1,078,594     5%          May '23     Jun '23     Jul '23     '22     '23     (+/)       Listings Taken     18     12     19     180     114     -37%       New Pendings     15     19     13     130     100     -23%       Closed Sales     18     10     16     128     91     -29%       Price/SF     \$312     \$328     \$305     \$282     \$270     -4%       May '23     Jun '23     Jul '23     '22     '23     (+/)       Listings Taken     34 <td></td> <td colspan="3">Marc100 Intel 100 Intel 100</td> <td></td> <td colspan="3">YTD</td>                                                 |                | Marc100 Intel 100 Intel 100 |               |             |             | YTD         |       |  |
| New Pendings     52     52     30     320     261     -18%       Closed Sales     44     40     39     303     232     -23%       Price/SF     \$322     \$374     \$406     \$359     \$374     4%       Avg Price     \$918,534     \$1,261,542     \$1,128,919     \$1,024,600     \$1,078,594     5%       Closed Sales     13     \$1,024,600     \$1,078,594     5%       May '23     Jun '23     Jul '23     22     23     (+/)       Listings Taken     18     12     19     180     114     -37%       New Pendings     15     19     13     100     -23%       Closed Sales     18     10     16     128     91     -29%       Price/SF     \$223     \$263     \$318     222     23     (+/)       Listings Taken     34     32     26     200     161     -20%       New Pendings     20     18     10     122     92                                                                                                                                   |                | May 23                      | Jun 23        | Jul 23      | '22         | '23         | (+/-) |  |
| Closed Sales     44     40     39     303     232     -23%       Price/SF     \$322     \$374     \$406     \$359     \$374     4%       Avg Price     \$918,534     \$1,261,542     \$1,128,919     \$1,024,600     \$1,078,594     5%              \$1,024,600     \$1,078,594     5%       May '23     Jun '23     Jul '23     Jul '23     'YTD         Listings Taken     18     12     19     180     114     -37%       New Pendings     15     19     13     130     100     -23%       Closed Sales     18     10     16     128     91     -29%       Price/SF     \$223     \$263     \$318     \$282     \$270     -4%       New Pendings     20     18     10     122     92     -25%       Closed Sales     16     15     13     113     81     -28%       Price/SF     \$312 <td>Listings Taken</td> <td>95</td> <td>70</td> <td>63</td> <td>545</td> <td>453</td> <td>-17%</td>                                                                      | Listings Taken | 95                          | 70            | 63          | 545         | 453         | -17%  |  |
| Price/SF     \$322     \$374     \$406     \$359     \$374     4%       Avg Price     \$918,534     \$1,261,542     \$1,128,919     \$1,024,600     \$1,078,594     5%       Kay Price     \$918,534     \$1,261,542     \$1,128,919     \$100     \$100     \$100     \$100     \$222     \$23     \$(+/)       Listings Taken     18     12     19     180     114     -37%       New Pendings     15     19     13     130     100     -23%       Closed Sales     18     10     16     128     91     -29%       Price/SF     \$223     \$263     \$318     \$282     \$270     -4%       Listings Taken     34     32     26     200     161     -20%       New Pendings     20     18     10     122     92     -25%       Closed Sales     16     15     13     113     81     -28%       Price/SF     \$312     \$328     \$305     \$322     \$326     1%                                                                                                  | New Pendings   | 52                          | 52            | 30          | 320         | 261         | -18%  |  |
| Avg Price     \$918,534     \$1,261,542     \$1,128,919     \$1,024,600     \$1,078,594     5%            \$700k     YTD        May '23     Jun '23     Jul '23     Jul '23     '22     '23     (+/)       Listings Taken     18     12     19     180     114     -37%       New Pendings     15     19     13     100     -23%       Closed Sales     18     10     16     128     91     -29%       Price/SF     \$223     \$263     \$318     \$282     \$270     -4%       May '23     Jun '23     Jul '23     '22     '23     (+/-)       Listings Taken     34     32     26     200     161     -20%       New Pendings     20     18     10     122     92     -25%       Closed Sales     16     15     13     113     81     -28%       Price/SF     \$312     \$328     \$305     \$322 <t< td=""><td>Closed Sales</td><td>44</td><td>40</td><td>39</td><td>303</td><td>232</td><td>-23%</td></t<>                                                      | Closed Sales   | 44                          | 40            | 39          | 303         | 232         | -23%  |  |
| <\$700k     YTD       Listings Taken     18     12     19     180     114     -37%       New Pendings     15     19     13     130     100     -23%       Closed Sales     18     10     16     128     91     -29%       Price/SF     \$223     \$263     \$318     \$282     \$270     -4%       May '23     Jun '23     Jul '23     \$225     \$270     -4%       Itistings Taken     34     32     26     200     161     -20%       New Pendings     20     18     10     122     92     -25%       Closed Sales     16     15     13     113     81     -20%       New Pendings     20     18     10     122     92     -25%       Closed Sales     16     15     13     113     81     -28%       Price/SF     \$312     \$328     \$305     \$322     \$326     1%       Listings Taken     43                                                                                                                                                              | Price/SF       | \$322                       | \$374         | \$406       | \$359       | \$374       | 4%    |  |
| May '23     Jun '23     Jul '23     YTD       Listings Taken     18     12     19     180     114     -37%       New Pendings     15     19     13     130     100     -23%       Closed Sales     18     10     16     128     91     -29%       Price/SF     \$223     \$263     \$318     \$282     \$270     -4%       STOOK-\$1.4m       May '23     Jun '23     Jul '23     'YTD       Listings Taken     34     32     26     200     161     -20%       New Pendings     20     18     10     122     92     -25%       Closed Sales     16     15     13     113     81     -28%       Price/SF     \$312     \$328     \$305     \$322     \$326     1%       May '23     Jun '23     Jul '23     'YTD     'YTD       Listings Taken     43     26     18     165     178     8%       New Pen                                                                                                                                                            | Avg Price      | \$918,534                   | \$1,261,542   | \$1,128,919 | \$1,024,600 | \$1,078,594 | 5%    |  |
| May 23     Jun 23     Jul 33     jul 33     jul 33< |                |                             | <\$700k       |             |             |             |       |  |
| May 23     Jun 23     Jul 33     jul 33     jul 33< |                |                             | VTD           |             |             |             |       |  |
| Listings Taken     18     12     19     180     114     -37%       New Pendings     15     19     13     130     100     -23%       Closed Sales     18     10     16     128     91     -29%       Price/SF     \$223     \$263     \$318     \$282     \$270     -4%       May '23     Jun '23     Jul '23     YTD       Listings Taken     34     32     26     200     161     -20%       New Pendings     20     18     10     122     92     -25%       Closed Sales     16     15     13     113     81     -28%       Price/SF     \$312     \$328     \$305     \$322     \$326     1%       Listings Taken     43     26     18     165     178     8%       New Pendings     17     15     7     68     69     1%       New Pendings     17     15     7     68     69     1%       <                                                                                                                                                                    |                | May '23                     | Jun '23       | Jul '23     | '22         |             | (+/-) |  |
| Closed Sales   18   10   16   128   91   -29%     Price/SF   \$223   \$263   \$318   \$282   \$270   -4% <b>\$700k-\$1.4m</b> May '23   Jun '23   Jul '23   '22   '23   (+/-)     Listings Taken   34   32   26   200   16   -20%     New Pendings   20   18   10   122   92   -25%     Closed Sales   16   15   13   113   81   -28%     Price/SF   \$312   \$328   \$305   \$322   \$326   1%     May '23   Jun '23   Jul '23   YTD     Listings Taken   43   26   18   165   178   8%     New Pendings   17   15   7   68   69   1%     Listings Taken   43   26   18   165   178   8%     New Pendings   17   15   7   68   69   1%     Closed Sales   10   15                                                                                                                                                                                                                                                                                                  | Listings Taken | 18                          | 12            | 19          | 180         | 114         |       |  |
| Price/SF     \$223     \$263     \$318     \$282     \$270     -4%       \$700k-\$1.4m       May '23     Jun '23     Jul '23     'YTD       Listings Taken     34     32     26     200     161     -20%       New Pendings     20     18     10     122     9     -25%       Closed Sales     16     15     13     113     81     -28%       Price/SF     \$312     \$328     \$305     \$322     \$326     1%       May '23     Jun '23     Jul '23     'YTD       Listings Taken     43     26     18     165     178     8%       New Pendings     17     15     7     68     69     1%       Closed Sales     10     15     10     62     60     -3%                                                                                                                                                                                                                                                                                                           | New Pendings   | 15                          | 19            | 13          | 130         | 100         | -23%  |  |
| \$700k-\$1.4m     May '23   Jun '23   Jul '23   'YTD     Listings Taken   34   32   26   200   161   -20%     New Pendings   20   18   10   122   92   -25%     Closed Sales   16   15   13   113   81   -28%     Price/SF   \$312   \$328   \$305   \$322   \$326   1%     May '23   Jun '23   Jul '23   YTD     Listings Taken   43   26   18   165   178   8%     New Pendings   17   15   7   68   69   1%     Closed Sales   10   15   10   62   60   -3%                                                                                                                                                                                                                                                                                                                                                                                                                                                                                                      | Closed Sales   | 18                          | 10            | 16          | 128         | 91          | -29%  |  |
| May '23     Jun '23     Jul '23     YTD       Listings Taken     34     32     26     200     161     -20%       New Pendings     20     18     10     122     92     -25%       Closed Sales     16     15     13     113     81     -28%       Price/SF     \$312     \$328     \$305     \$322     \$326     1%       May '23     Jun '23     Jul '23     YTD       Listings Taken     43     26     18     165     178     8%       New Pendings     17     15     7     668     69     1%       Closed Sales     10     15     10     62     60     -3%                                                                                                                                                                                                                                                                                                                                                                                                        | Price/SF       | \$223                       | \$263         | \$318       | \$282       | \$270       | -4%   |  |
| May 23     Jun 23     Jul 23     22     23     (+/-)       Listings Taken     34     32     26     200     161     -20%       New Pendings     20     18     10     122     92     -25%       Closed Sales     16     15     13     113     81     -28%       Price/SF     \$312     \$328     \$305     \$322     \$326     1%       May '23     Jun '23     Jul '23     \$322     \$326     1%       May '23     Jun '23     Jul '23     YTD       Listings Taken     43     26     18     165     178     8%       New Pendings     17     15     7     68     69     1%       Closed Sales     10     15     10     62     60     -3%                                                                                                                                                                                                                                                                                                                           |                |                             | \$700k-\$1.4m | 1           |             |             |       |  |
| 1 1 1 1 1   Listings Taken 34 32 26 200 161 -20%   New Pendings 20 18 10 122 92 -25%   Closed Sales 16 15 13 113 81 -28%   Price/SF \$312 \$328 \$305 \$322 \$326 1%   May '23 Jun '23 Jul '23   YTD   Listings Taken 43 26 18 165 178 8%   New Pendings 17 15 7 68 69 1%   Closed Sales 10 15 10 62 60 -3%                                                                                                                                                                                                                                                                                                                                                                                                                                                                                                                                                                                                                                                         |                |                             |               |             |             | YTD         |       |  |
| New Pendings     20     18     10     122     92     -25%       Closed Sales     16     15     13     113     81     -28%       Price/SF     \$312     \$328     \$305     \$322     \$326     1%       <\$1.4m       May '23     Jun '23     Jul '23     '22     '23     (+/-)       Listings Taken     43     26     18     165     178     8%       New Pendings     17     15     7     68     69     1%       Closed Sales     10     15     10     62     60     -3%                                                                                                                                                                                                                                                                                                                                                                                                                                                                                          |                | May 23                      | Jun 23        | Jul 23      | '22         | '23         | (+/-) |  |
| Closed Sales     16     15     13     113     81     -28%       Price/SF     \$312     \$328     \$305     \$322     \$326     1%       >\$1.4m       May '23     Jun '23     Jul '23     '22     '23     (+/-)       Listings Taken     43     26     18     165     178     8%       New Pendings     17     15     7     68     69     1%       Closed Sales     10     15     10     62     60     -3%                                                                                                                                                                                                                                                                                                                                                                                                                                                                                                                                                          | Listings Taken | 34                          | 32            | 26          | 200         | 161         | -20%  |  |
| Price/SF     \$312     \$328     \$305     \$322     \$326     1%       >\$1.4m       May '23     Jun '23     Jul '23     'YTD       Listings Taken     43     26     18     165     178     8%       New Pendings     17     15     7     68     69     1%       Closed Sales     10     15     10     62     60     -3%                                                                                                                                                                                                                                                                                                                                                                                                                                                                                                                                                                                                                                           |                |                             |               |             |             | . –         |       |  |
| >\$1.4m       May '23     Jun '23     Jul '23     YTD       Listings Taken     43     26     18     165     178     8%       New Pendings     17     15     7     68     69     1%       Closed Sales     10     15     10     62     60     -3%                                                                                                                                                                                                                                                                                                                                                                                                                                                                                                                                                                                                                                                                                                                    |                |                             |               |             |             |             |       |  |
| May '23     Jun '23     Jul '23     YTD       Listings Taken     43     26     18     165     178     8%       New Pendings     17     15     7     68     69     1%       Closed Sales     10     15     10     62     60     -3%                                                                                                                                                                                                                                                                                                                                                                                                                                                                                                                                                                                                                                                                                                                                  | Price/SF       | \$312                       | \$328         | \$305       | \$322       | \$326       | 1%    |  |
| May 23     Jun 23     Jul 23     22     23     (+/-)       Listings Taken     43     26     18     165     178     8%       New Pendings     17     15     7     68     69     1%       Closed Sales     10     15     10     62     60     -3%                                                                                                                                                                                                                                                                                                                                                                                                                                                                                                                                                                                                                                                                                                                     |                |                             | >\$1.4m       |             |             |             |       |  |
| '22     '23     (+/-)       Listings Taken     43     26     18     165     178     8%       New Pendings     17     15     7     68     69     1%       Closed Sales     10     15     10     62     60     -3%                                                                                                                                                                                                                                                                                                                                                                                                                                                                                                                                                                                                                                                                                                                                                    |                | May 122                     | lun '22       | 201 101     |             | YTD         |       |  |
| New Pendings     17     15     7     68     69     1%       Closed Sales     10     15     10     62     60     -3%                                                                                                                                                                                                                                                                                                                                                                                                                                                                                                                                                                                                                                                                                                                                                                                                                                                 |                | May 20                      | Juli 25       | Jui 25      | '22         | '23         | (+/-) |  |
| Closed Sales 10 15 10 62 60 -3%                                                                                                                                                                                                                                                                                                                                                                                                                                                                                                                                                                                                                                                                                                                                                                                                                                                                                                                                     | Listings Taken | 43                          |               | 18          | 165         | 178         | 8%    |  |
|                                                                                                                                                                                                                                                                                                                                                                                                                                                                                                                                                                                                                                                                                                                                                                                                                                                                                                                                                                     |                |                             |               | -           |             |             |       |  |
| Price/SF \$440 \$434 \$529 \$452 \$471 4%                                                                                                                                                                                                                                                                                                                                                                                                                                                                                                                                                                                                                                                                                                                                                                                                                                                                                                                           | Closed Sales   |                             |               |             |             |             |       |  |
|                                                                                                                                                                                                                                                                                                                                                                                                                                                                                                                                                                                                                                                                                                                                                                                                                                                                                                                                                                     | Price/SF       | \$440                       | \$434         | \$529       | \$452       | \$471       | 4%    |  |