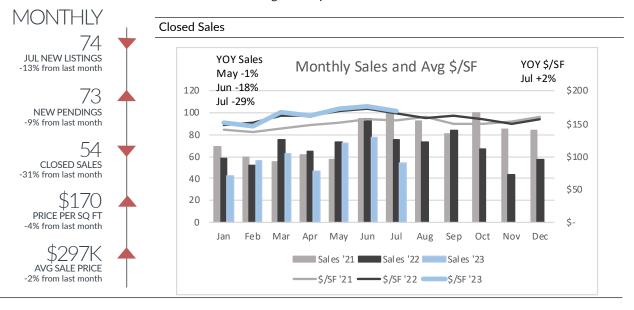

## **Clinton Twp**

Single-Family Homes

|                                                            |                         | All Price Range         | !S                      |                            |                            |                            |
|------------------------------------------------------------|-------------------------|-------------------------|-------------------------|----------------------------|----------------------------|----------------------------|
|                                                            | May '23                 | Jun '23                 | Jul '23                 | '22                        | YTD<br>'23                 | (+/-)                      |
| Listings Taken<br>New Pendings<br>Closed Sales             | 106<br>79<br>72         | 85<br>80<br>78          | 74<br>73<br>54          | 750<br>534<br>496          | 523<br>476<br>413          | -30%<br>-11%<br>-17%       |
| Price/SF<br>Avg Price                                      | \$174<br>\$283,042      | \$176<br>\$303,310      | \$170<br>\$296,627      | \$163<br>\$276,909         | \$166<br>\$280,126         | 2%<br>1%                   |
|                                                            |                         | <\$200k                 |                         |                            |                            |                            |
|                                                            | May '23                 | Jun '23                 | Jul '23                 | '22                        | YTD<br>'23                 | (+/-)                      |
| Listings Taken<br>New Pendings<br>Closed Sales<br>Price/SF | 31<br>18<br>15<br>\$175 | 19<br>20<br>13<br>\$160 | 15<br>14<br>8<br>\$129  | 168<br>140<br>124<br>\$140 | 145<br>134<br>88<br>\$139  | -14%<br>-4%<br>-29%<br>-1% |
| . 1155, 5                                                  | 41.0                    | \$200k-\$400k           | ·                       | 42.0                       | ¥10.                       | 270                        |
|                                                            | May '23                 | Jun '23                 | Jul '23                 | '22                        | YTD '23                    | (+/-)                      |
| Listings Taken<br>New Pendings<br>Closed Sales<br>Price/SF | 57<br>54<br>45<br>\$170 | 57<br>48<br>53<br>\$175 | 45<br>45<br>38<br>\$174 | 490<br>344<br>322<br>\$167 | 311<br>287<br>278<br>\$170 | -37%<br>-17%<br>-14%<br>2% |
|                                                            |                         | >\$400k                 |                         |                            |                            |                            |
|                                                            | May '23                 | Jun '23                 | Jul '23                 | '22                        | YTD<br>'23                 | (+/-)                      |
| Listings Taken<br>New Pendings<br>Closed Sales<br>Price/SF | 18<br>7<br>12<br>\$181  | 9<br>12<br>12<br>\$187  | 14<br>14<br>8<br>\$175  | 92<br>50<br>50<br>\$172    | 67<br>55<br>47<br>\$171    | -27%<br>10%<br>-6%<br>0%   |