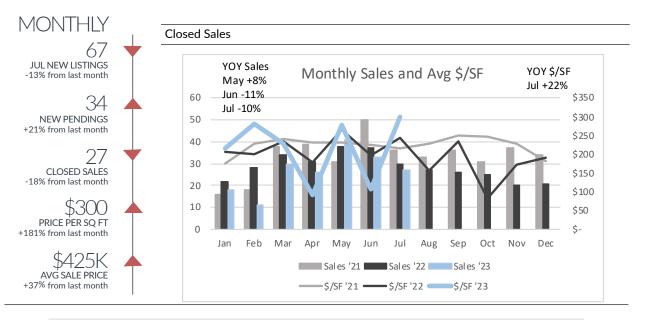

## **Detroit Condos**

|                                                            |                         | All Price Range                 | S                       |                            |                            |                              |
|------------------------------------------------------------|-------------------------|---------------------------------|-------------------------|----------------------------|----------------------------|------------------------------|
|                                                            | May '23                 | Jun '23                         | Jul '23                 | '22                        | YTD<br>'23                 | (+/-)                        |
| Listings Taken<br>New Pendings<br>Closed Sales<br>Price/SF | 85<br>45<br>41<br>\$277 | 77<br>28<br>33<br>\$107         | 67<br>34<br>27<br>\$300 | 542<br>235<br>220<br>\$220 | 480<br>240<br>186<br>\$180 | -11%<br>2%<br>-15%<br>-18%   |
| Avg Price                                                  | \$339,689               | \$309,650<br><b>&lt;\$200</b> k | \$424,506               | \$288,468                  | \$324,113                  | 12%                          |
|                                                            | May '23                 | Jun '23                         | Jul '23                 | '22                        | YTD '23                    | (+/-)                        |
| Listings Taken<br>New Pendings<br>Closed Sales<br>Price/SF | 26<br>20<br>12<br>\$130 | 23<br>11<br>14<br>\$23          | 17<br>17<br>9<br>\$129  | 152<br>78<br>66<br>\$108   | 154<br>86<br>67<br>\$60    | 1%<br>10%<br>2%<br>-44%      |
| \$200k-\$400k                                              |                         |                                 |                         |                            |                            |                              |
|                                                            | May '23                 | Jun '23                         | Jul '23                 | '22                        | YTD<br>'23                 | (+/-)                        |
| Listings Taken<br>New Pendings<br>Closed Sales<br>Price/SF | 25<br>15<br>18<br>\$270 | 32<br>11<br>12<br>\$235         | 23<br>10<br>7<br>\$224  | 255<br>111<br>113<br>\$214 | 175<br>97<br>72<br>\$165   | -31%<br>-13%<br>-36%<br>-23% |
|                                                            |                         | >\$400k                         |                         |                            |                            |                              |
|                                                            | May '23                 | Jun '23                         | Jul '23                 | '22                        | YTD<br>'23                 | (+/-)                        |
| Listings Taken<br>New Pendings<br>Closed Sales<br>Price/SF | 34<br>10<br>11<br>\$366 | 22<br>6<br>7<br>\$419           | 27<br>7<br>11<br>\$411  | 135<br>46<br>41<br>\$325   | 151<br>57<br>47<br>\$376   | 12%<br>24%<br>15%<br>16%     |