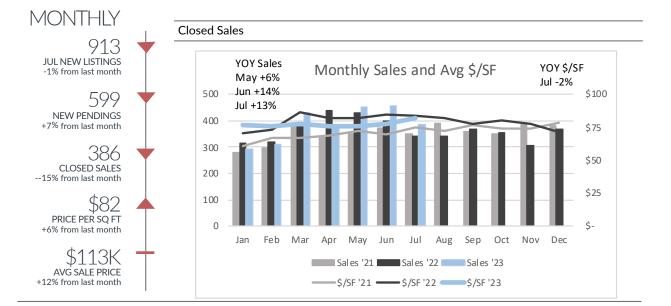

## **Detroit Single-Family**

|                                                                         |                                          | All Price Range                        | S                                      |                                              |                                              |                               |
|-------------------------------------------------------------------------|------------------------------------------|----------------------------------------|----------------------------------------|----------------------------------------------|----------------------------------------------|-------------------------------|
|                                                                         | May '23                                  | Jun '23                                | Jul '23                                | '22                                          | YTD<br>'23                                   | (+/-)                         |
| Listings Taken<br>New Pendings<br>Closed Sales<br>Price/SF<br>Avg Price | 1,035<br>606<br>454<br>\$76<br>\$100,066 | 925<br>562<br>456<br>\$77<br>\$100,706 | 913<br>599<br>386<br>\$82<br>\$112,808 | 5,839<br>3,192<br>2,618<br>\$81<br>\$112,660 | 6,075<br>3,646<br>2,711<br>\$77<br>\$103,454 | 4%<br>14%<br>4%<br>-5%<br>-8% |
|                                                                         |                                          | <\$100k                                |                                        |                                              |                                              |                               |
|                                                                         | May '23                                  | Jun '23                                | Jul '23                                | '22                                          | YTD<br>'23                                   | (+/-)                         |
| Listings Taken<br>New Pendings<br>Closed Sales<br>Price/SF              | 652<br>384<br>288<br>\$47                | 569<br>338<br>294<br>\$48              | 596<br>374<br>219<br>\$47              | 3,809<br>1,901<br>1,565<br>\$47              | 3,937<br>2,332<br>1,721<br>\$47              | 3%<br>23%<br>10%<br>0%        |
| \$100k-\$300k                                                           |                                          |                                        |                                        |                                              |                                              |                               |
|                                                                         | May '23                                  | Jun '23                                | Jul '23                                | '22                                          | YTD<br>'23                                   | (+/-)                         |
| Listings Taken<br>New Pendings<br>Closed Sales<br>Price/SF              | 331<br>195<br>149<br>\$103               | 328<br>206<br>144<br>\$108             | 286<br>203<br>148<br>\$104             | 1,778<br>1,139<br>930<br>\$104               | 1,918<br>1,197<br>877<br>\$104               | 8%<br>5%<br>-6%<br>0%         |
|                                                                         |                                          | >\$300k                                |                                        |                                              |                                              |                               |
|                                                                         | May '23                                  | Jun '23                                | Jul '23                                | '22                                          | YTD<br>'23                                   | (+/-)                         |
| Listings Taken<br>New Pendings<br>Closed Sales<br>Price/SF              | 52<br>27<br>17<br>\$140                  | 28<br>18<br>18<br>\$137                | 31<br>22<br>19<br>\$149                | 252<br>152<br>123<br>\$153                   | 220<br>117<br>113<br>\$144                   | -13%<br>-23%<br>-8%<br>-6%    |