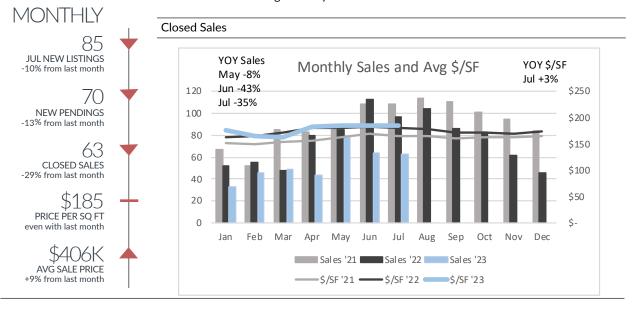

## Farmington/Farm Hills

Single-Family Homes

|                |           | All Price Range | S         |           |           |       |  |
|----------------|-----------|-----------------|-----------|-----------|-----------|-------|--|
|                | May '23   | Jun '23         | Jul '23   |           | YTD       |       |  |
|                |           |                 |           | '22       | '23       | (+/-) |  |
| Listings Taken | 91        | 94              | 85        | 790       | 534       | -32%  |  |
| New Pendings   | 91        | 80              | 70        | 604       | 473       | -22%  |  |
| Closed Sales   | 78        | 64              | 63        | 530       | 377       | -29%  |  |
| Price/SF       | \$185     | \$185           | \$185     | \$177     | \$179     | 1%    |  |
| Avg Price      | \$391,767 | \$373,213       | \$405,567 | \$363,356 | \$373,998 | 3%    |  |
|                |           | <\$250k         |           |           |           |       |  |
|                | May '23   | Jun '23         | Jul '23   |           | YTD       |       |  |
|                | Iviay 23  | Juli 23         | Jul 23    | '22       | '23       | (+/-) |  |
| Listings Taken | 12        | 17              | 16        | 152       | 85        | -44%  |  |
| New Pendings   | 11        | 20              | 10        | 122       | 75        | -39%  |  |
| Closed Sales   | 8         | 11              | 8         | 91        | 63        | -31%  |  |
| Price/SF       | \$178     | \$145           | \$158     | \$153     | \$148     | -4%   |  |
|                |           | \$250k-\$500k   |           |           |           |       |  |
|                |           |                 |           |           | YTD       |       |  |
|                | May '23   | Jun '23         | Jul '23   | '22       | '23       | (+/-) |  |
| Listings Taken | 57        | 62              | 57        | 529       | 333       | -37%  |  |
| New Pendings   | 62        | 48              | 45        | 425       | 306       | -28%  |  |
| Closed Sales   | 61        | 42              | 42        | 376       | 263       | -30%  |  |
| Price/SF       | \$183     | \$186           | \$177     | \$176     | \$178     | 1%    |  |
|                |           | >\$500k         |           |           |           |       |  |
|                | May 122   | Jun '23         | Jul '23   |           | YTD       |       |  |
|                | May '23   | Jun 23          | Jui 23    | '22       | '23       | (+/-) |  |
| Listings Taken | 22        | 15              | 12        | 109       | 116       | 6%    |  |
| New Pendings   | 18        | 12              | 15        | 57        | 92        | 61%   |  |
| Closed Sales   | 9         | 11              | 13        | 63        | 51        | -19%  |  |
| Price/SF       | \$198     | \$197           | \$206     | \$195     | \$196     | 1%    |  |