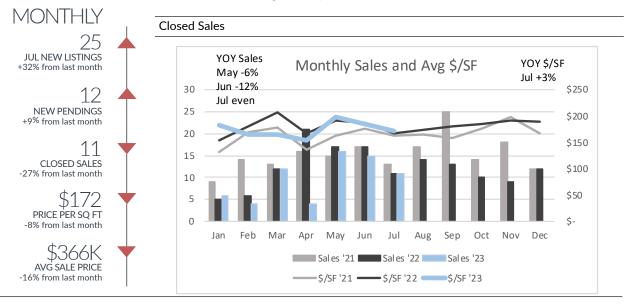

## Grosse Ile

Single-Family Homes



|                |           | All Drice Dange |           |          |             |       |  |
|----------------|-----------|-----------------|-----------|----------|-------------|-------|--|
|                |           | All Price Range | :5        |          |             |       |  |
|                | May '23   | Jun '23         | Jul '23   |          | YTD         |       |  |
|                | Ividy 25  |                 |           | '2:      | 2 '23       | (+/-) |  |
| Listings Taken | 14        | 19              | 25        | 149      |             | -32%  |  |
| New Pendings   | 10        | 11              | 12        | 101      |             | -32%  |  |
| Closed Sales   | 16        | 15              | 11        | 89       |             | -24%  |  |
| Price/SF       | \$1