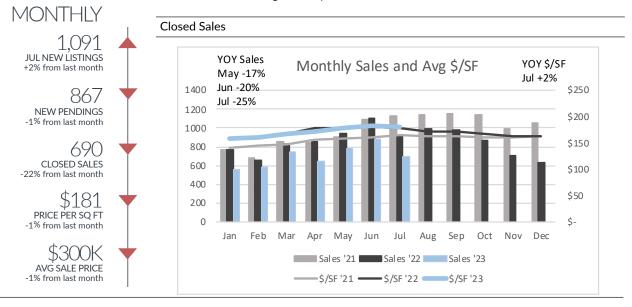

## **Macomb County**

Single-Family Homes

|                              |            | All Price Range | S          |                |                |              |
|------------------------------|------------|-----------------|------------|----------------|----------------|--------------|
|                              | May '23    | Jun '23         | Jul '23    | YTD            |                |              |
|                              | · ·        |                 |            | '22            | '23            | (+/-)        |
| Listings Taken               | 1,119      | 1,067           | 1,091      | 9,034          | 6,590          | -27%         |
| New Pendings                 | 944        | 878             | 867        | 6,574          | 5,596          | -15%         |
| Closed Sales                 | 788        | 886             | 690        | 6,092          | 4,904          | -20%         |
| Price/SF                     | \$177      | \$183           | \$181      | \$173          | \$173          | 0%           |
| Avg Price                    | \$290,812  | \$303,346       | \$299,513  | \$278,424      | \$281,954      | 1%           |
|                              |            | <\$200k         |            |                |                |              |
|                              | May '23    | Jun '23         | Jul '23    | 10.0           | YTD            | 4. ()        |
|                              | 0/4        | 04.6            | 040        | '22            | '23            | (+/-)        |
| Listings Taken               | 361        | 316             | 312        | 3,058          | 2,116          | -31%         |
| New Pendings<br>Closed Sales | 296<br>241 | 278<br>241      | 283<br>187 | 2,411<br>2.093 | 1,931          | -20%<br>-23% |
| Price/SF                     | \$123      | \$130           | \$127      | 2,093<br>\$130 | 1,603<br>\$125 | -23%<br>-4%  |
| FIICE/3F                     | \$1Z3      | ·               |            | <br>\$130      | \$123          | -4/0         |
|                              |            | \$200k-\$400k   |            |                |                |              |
|                              | May '23    | Jun '23         | Jul '23    |                | YTD            |              |
|                              | •          |                 |            | '22            | '23            | (+/-)        |
| Listings Taken               | 530        | 508             | 521        | 4,053          | 3,009          | -26%         |
| New Pendings                 | 444        | 431             | 430        | 3,045          | 2,613          | -14%         |
| Closed Sales                 | 384        | 449             | 356        | 2,868          | 2,383          | -17%         |
| Price/SF                     | \$183      | \$185           | \$184      | \$178          | \$178          | 0%           |
|                              |            | >\$400k         |            |                |                |              |
|                              | May '23    | Jun '23         | Jul '23    | 10.5           | YTD            | 4. ()        |
|                              | ·          |                 |            | '22            | '23            | (+/-)        |
| Listings Taken               | 228        | 243             | 258        | 1,923          | 1,465          | -24%         |
| New Pendings                 | 204        | 169             | 154        | 1,118          | 1,052          | -6%          |
| Closed Sales                 | 163        | 196             | 147        | 1,131          | 918            | -19%         |
| Price/SF                     | \$204      | \$206           | \$206      | \$197          | \$198          | 0%           |