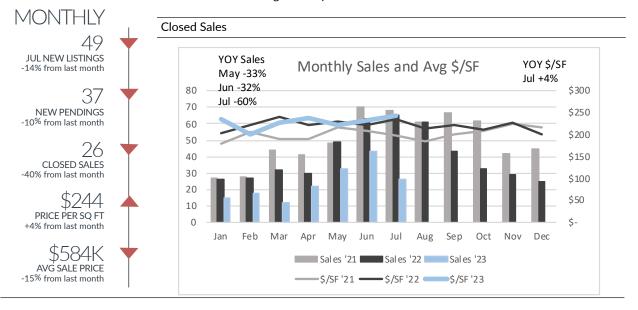

## Single-Family Homes

|                                                            |                         | All Price Range         | es .                    |                            |                            |                             |
|------------------------------------------------------------|-------------------------|-------------------------|-------------------------|----------------------------|----------------------------|-----------------------------|
|                                                            | May '23                 | Jun '23                 | Jul '23                 | '22                        | YTD<br>'23                 | (+/-)                       |
| Listings Taken<br>New Pendings<br>Closed Sales<br>Price/SF | 43<br>47<br>33<br>\$222 | 57<br>41<br>43<br>\$234 | 49<br>37<br>26<br>\$244 | 418<br>324<br>292<br>\$227 | 251<br>213<br>169<br>\$230 | -40%<br>-34%<br>-42%<br>1%  |
| Avg Price                                                  | \$531,468               | \$685,384               | \$584,015               | \$619,670                  | \$618,219                  | 0%                          |
|                                                            |                         | <\$400k                 |                         |                            |                            |                             |
|                                                            | May '23                 | Jun '23                 | Jul '23                 | '22                        | YTD<br>'23                 | (+/-)                       |
| Listings Taken<br>New Pendings<br>Closed Sales<br>Price/SF | 6<br>7<br>8<br>\$213    | 11<br>8<br>4<br>\$190   | 10<br>10<br>8<br>\$206  | 81<br>72<br>59<br>\$203    | 45<br>42<br>32<br>\$195    | -44%<br>-42%<br>-46%<br>-4% |
| 11100,01                                                   | Ψ210                    | \$400k-\$800k           |                         | Ψ200                       | Ψ173                       | 170                         |
|                                                            | May '23                 | Jun '23                 | Jul '23                 | '22                        | YTD<br>'23                 | (+/-)                       |
| Listings Taken<br>New Pendings<br>Closed Sales<br>Price/SF | 30<br>31<br>22<br>\$222 | 33<br>27<br>27<br>\$218 | 30<br>24<br>15<br>\$233 | 267<br>204<br>183<br>\$212 | 160<br>143<br>109<br>\$217 | -40%<br>-30%<br>-40%<br>2%  |
| >\$800k                                                    |                         |                         |                         |                            |                            |                             |
|                                                            | May '23                 | Jun '23                 | Jul '23                 | '22                        | YTD<br>'23                 | (+/-)                       |
| Listings Taken<br>New Pendings<br>Closed Sales<br>Price/SF | 7<br>9<br>3<br>\$234    | 13<br>6<br>12<br>\$264  | 9<br>3<br>3<br>\$317    | 70<br>48<br>50<br>\$274    | 46<br>28<br>28<br>\$280    | -34%<br>-42%<br>-44%<br>2%  |