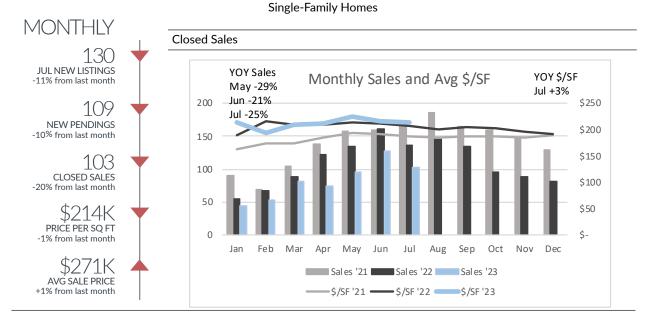

## Plymouth/Canton

|                                                            |                           | All Price Range                | s                          |                                                               |  |
|------------------------------------------------------------|---------------------------|--------------------------------|----------------------------|---------------------------------------------------------------|--|
|                                                            | May '23                   | Jun '23                        | Jul '23                    | YTD<br>'22 '23 (+/-)                                          |  |
| Listings Taken<br>New Pendings<br>Closed Sales<br>Price/SF | 157<br>129<br>95<br>\$224 | 146<br>121<br>128<br>\$217     | 130<br>109<br>103<br>\$214 | 1,139 805 -29%   862 688 -20%   766 580 -24%   \$209 \$213 2% |  |
| Avg Price                                                  | \$510,999                 | \$468,464<br><b>&lt;\$350k</b> | \$471,305                  | \$449,325 \$471,539 5%                                        |  |
|                                                            | May '23                   | Jun '23                        | Jul '23                    | YTD<br>'22 '23 (+/-)                                          |  |
| Listings Taken<br>New Pendings<br>Closed Sales<br>Price/SF | 40<br>38<br>20<br>\$205   | 29<br>25<br>31<br>\$212        | 32<br>32<br>22<br>\$195    | 397 204 -49%   336 187 -44%   242 148 -39%   \$198 \$197 0%   |  |
| \$350k-\$600k                                              |                           |                                |                            |                                                               |  |
|                                                            | May '23                   | Jun '23                        | Jul '23                    | YTD<br>'22 '23 (+/-)                                          |  |
| Listings Taken<br>New Pendings<br>Closed Sales<br>Price/SF | 73<br>71<br>51<br>\$218   | 92<br>69<br>66<br>\$218        | 68<br>57<br>61<br>\$216    | 545 420 -23%   403 362 -10%   388 311 -20%   \$204 \$211 3%   |  |
|                                                            |                           | >\$600k                        |                            |                                                               |  |
|                                                            | May '23                   | Jun '23                        | Jul '23                    | YTD<br>'22 '23 (+/-)                                          |  |
| Listings Taken<br>New Pendings<br>Closed Sales<br>Price/SF | 44<br>20<br>24<br>\$240   | 25<br>27<br>31<br>\$218        | 30<br>20<br>20<br>\$219    | 197 181 -8%   123 139 13%   136 121 -11%   \$228 \$226 -1%    |  |