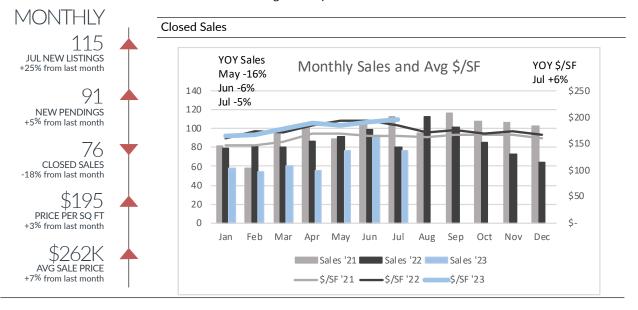

## St Clair Shores

Single-Family Homes

|                                                                            |                                       | All Price Range                      | S                                     |                                                                                          |
|----------------------------------------------------------------------------|---------------------------------------|--------------------------------------|---------------------------------------|------------------------------------------------------------------------------------------|
|                                                                            | May '23                               | Jun '23                              | Jul '23                               | YTD '22 '23 (+/-)                                                                        |
| Listings Taken<br>New Pendings<br>Closed Sales<br>Price/SF<br>Avg Price    | 100<br>92<br>77<br>\$185<br>\$258,817 | 92<br>87<br>93<br>\$190<br>\$243,857 | 115<br>91<br>76<br>\$195<br>\$262,075 | 819 607 -26%<br>647 531 -18%<br>598 475 -21%<br>\$181 \$183 1%<br>\$228,279 \$235,567 3% |
| J                                                                          | . ,                                   | <\$175k                              | . ,                                   |                                                                                          |
|                                                                            | May '23                               | Jun '23                              | Jul '23                               | YTD '22 '23 (+/-)                                                                        |
| Listings Taken<br>New Pendings<br>Closed Sales<br>Price/SF                 | 15<br>10<br>9<br>\$114                | 8<br>14<br>11<br>\$136               | 11<br>11<br>10<br>\$148               | 155 82 -47%<br>126 83 -34%<br>97 80 -18%<br>\$139 \$131 -5%                              |
|                                                                            |                                       | \$175k-\$300k                        |                                       |                                                                                          |
|                                                                            | May '23                               | Jun '23                              | Jul '23                               | YTD '22 '23 (+/-)                                                                        |
| Listings Taken<br>New Pendings<br>Closed Sales<br>Price/SF                 | 76<br>68<br>49<br>\$185               | 73<br>63<br>69<br>\$188              | 81<br>72<br>51<br>\$190               | 558 442 -21%<br>459 386 -16%<br>437 331 -24%<br>\$184 \$184 0%                           |
|                                                                            |                                       | >\$300k                              |                                       |                                                                                          |
|                                                                            | May '23                               | Jun '23                              | Jul '23                               | YTD '22 '23 (+/-)                                                                        |
| Listings Taken New Pendings Closed Sales Price/SF Data source: Realcomp MI | 9<br>14<br>19<br>\$208                | 11<br>10<br>13<br>\$222              | 23<br>8<br>15<br>\$222                | 106 83 -22%<br>62 62 0%<br>64 64 0%<br>\$199 \$215 8%                                    |