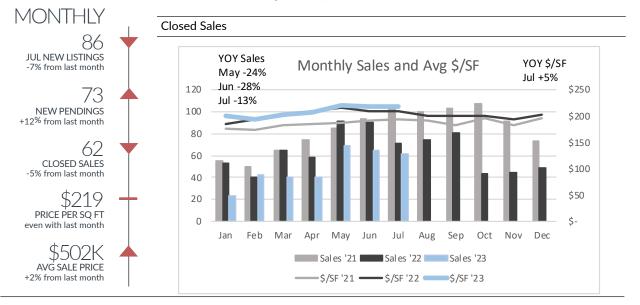

## All Price Ranges

|                |                     | -             |           |           |           |       |
|----------------|---------------------|---------------|-----------|-----------|-----------|-------|
|                | May '23             | Jun '23       | Jul '23   | 10.0      | YTD       | 1. () |
|                |                     |               |           | '22       | '23       | (+/-) |
| Listings Taken | 89                  | 92            | 86        | 724       | 492       | -32%  |
| New Pendings   | 70                  | 65            | 73        | 523       | 397       | -24%  |
| Closed Sales   | 69                  | 65            | 62        | 470       | 344       | -27%  |
| Price/SF       | \$220               | \$218         | \$219     | \$206     | \$212     | 3%    |
| Avg Price      | \$518,122           | \$491,277     | \$501,845 | \$458,559 | \$483,757 | 5%    |
|                |                     | <\$300k       |           |           |           |       |
|                | May 122             | Jun '23       | Jul '23   |           | YTD       |       |
|                | May '23             | Jun 25        | Jui 23    | '22       | '23       | (+/-) |
| Listings Taken | 19                  | 5             | 15        | 128       | 73        | -43%  |
| New Pendings   | 12                  | 5             | 9         | 111       | 54        | -51%  |
| Closed Sales   | 5                   | 6             | 5         | 92        | 42        | -54%  |
| Price/SF       | \$211               | \$167         | \$190     | \$185     | \$187     | 1%    |
|                |                     | \$300k-\$600k |           |           |           |       |
|                | May '23             | Jun '23       | Jul '23   |           | YTD       |       |
|                | May 25              | Jun 25        | Jui 23    | '22       | '23       | (+/-) |
| Listings Taken | 53                  | 67            | 45        | 435       | 303       | -30%  |
| New Pendings   | 45                  | 46            | 49        | 308       | 262       | -15%  |
| Closed Sales   | 41                  | 45            | 40        | 280       | 218       | -22%  |
| Price/SF       | \$206               | \$214         | \$206     | \$199     | \$204     | 2%    |
|                |                     | >\$600k       |           |           |           |       |
|                | May 122             | Jun '23       | Jul '23   |           | YTD       |       |
|                | May '23             | Juli 25       | Jul 23    | '22       | '23       | (+/-) |
| Listings Taken | 17                  | 20            | 26        | 161       | 116       | -28%  |
| New Pendings   | 13                  | 14            | 15        | 104       | 81        | -22%  |
| Closed Sales   | 23                  | 14            | 17        | 98        | 84        | -14%  |
| Price/SF       | \$237               | \$235         | \$242     | \$226     | \$231     | 2%    |
|                | MIC Creat Labor Day |               |           |           |           |       |