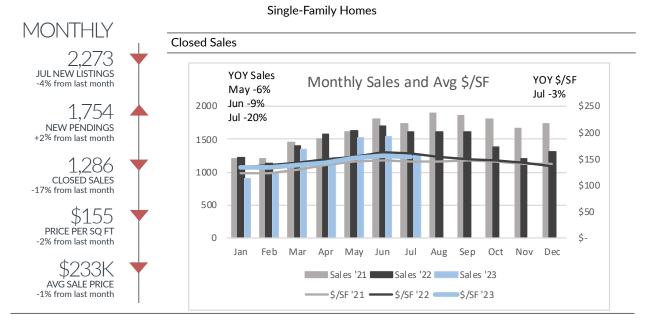

## Wayne County

|                                                            |                                                                                                                                                     | All Price Range             | S                           |                                  |                                  |                            |
|------------------------------------------------------------|-----------------------------------------------------------------------------------------------------------------------------------------------------|-----------------------------|-----------------------------|----------------------------------|----------------------------------|----------------------------|
|                                                            | May '23                                                                                                                                             | Jun '23                     | Jul '23                     | '22                              | YTD<br>'23                       | (+/-)                      |
| Listings Taken<br>New Pendings                             | 2,510<br>1,797                                                                                                                                      | 2,357<br>1,716              | 2,273<br>1,754              | 16,711<br>11,540                 | 14,384<br>10,794                 | -14%<br>-6%                |
| Closed Sales<br>Price/SF<br>Avg Price                      | 1,532<br>\$153<br>\$222,195                                                                                                                         | 1,550<br>\$157<br>\$234,589 | 1,286<br>\$155<br>\$233,059 | 10,259<br>\$151<br>\$223,904     | 8,793<br>\$146<br>\$214,173      | -14%<br>-3%<br>-4%         |
|                                                            | <i><i><i><i><i><i><i><i><i><i><i><i><i><i><i><i><i><i><i><i><i></i></i></i></i></i></i></i></i></i></i></i></i></i></i></i></i></i></i></i></i></i> | <\$200k                     | <i>4200,007</i>             | +220,701                         | <i>\</i>                         |                            |
|                                                            | May '23                                                                                                                                             | Jun '23                     | Jul '23                     | '22                              | YTD<br>'23                       | (+/-)                      |
| Listings Taken<br>New Pendings                             | 1,567<br>1,090                                                                                                                                      | 1,402<br>1,022              | 1,376<br>1,030              | 10,360<br>6,944                  | 9,278<br>6,689                   | -10%<br>-4%                |
| Closed Sales<br>Price/SF                                   | 859<br>\$98                                                                                                                                         | 841<br>\$99                 | 685<br>\$97                 | 5,833<br>\$103                   | 5,194<br>\$96                    | -11%<br>-6%                |
| \$200k-\$500k                                              |                                                                                                                                                     |                             |                             |                                  |                                  |                            |
|                                                            | May '23                                                                                                                                             | Jun '23                     | Jul '23                     | '22                              | YTD<br>'23                       | (+/-)                      |
| Listings Taken<br>New Pendings<br>Closed Sales<br>Price/SF | 774<br>599<br>567<br>\$182                                                                                                                          | 800<br>594<br>592<br>\$186  | 744<br>616<br>499<br>\$185  | 5,294<br>3,943<br>3,774<br>\$176 | 4,213<br>3,486<br>3,044<br>\$179 | -20%<br>-12%<br>-19%<br>2% |
| >\$500k                                                    |                                                                                                                                                     |                             |                             |                                  |                                  |                            |
|                                                            | May '23                                                                                                                                             | Jun '23                     | Jul '23                     | '22                              | YTD<br>'22 '23 (+/-)             |                            |
| Listings Taken<br>New Pendings<br>Closed Sales             | 169<br>108<br>106                                                                                                                                   | 155<br>100<br>117           | 153<br>108<br>102           | 1,057<br>653<br>652              | 893<br>619<br>555                | -16%<br>-5%<br>-15%        |
| Price/SF                                                   | 106<br>\$235                                                                                                                                        | \$231                       | \$223                       | \$225                            | \$222<br>\$222                   | -15%<br>-1%                |