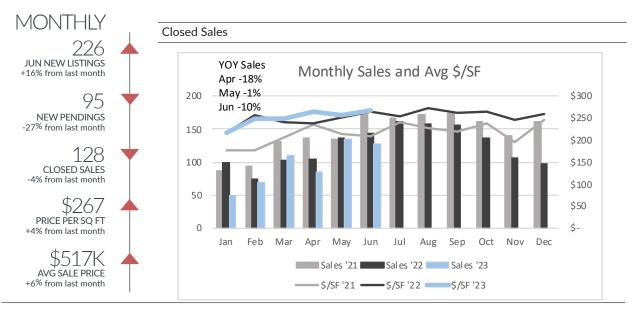

## Grand Traverse County

| Closed Sales By Property Type |           |           |           |             |             |      |  |  |  |  |
|-------------------------------|-----------|-----------|-----------|-------------|-------------|------|--|--|--|--|
| Property Type                 |           |           |           |             | YTD '23 vs. |      |  |  |  |  |
| Floperty Type                 |           | Apr '23   | May '23   | Jun '23     | '21         | '22  |  |  |  |  |
| All Combined                  | Sales     | 85        | 134       | 128         | -24%        | -13% |  |  |  |  |
|                               | Avg Price | \$545,169 | \$488,791 | \$517,355   | 29%         | 9%   |  |  |  |  |
| Waterfront                    | Sales     | 17        | 19        | 12          | -30%        | -7%  |  |  |  |  |
|                               | Avg Price | \$858,065 | \$843,076 | \$1,320,040 | 41%         | 26%  |  |  |  |  |
| Non-Waterfront                | Sales     | 53        | 91        | 84          | -20%        | -6%  |  |  |  |  |
|                               | Avg Price | \$482,615 | \$446,155 | \$430,968   | 27%         | 4%   |  |  |  |  |
| Condo                         | Sales     | 15        | 24        | 32          | -34%        | -31% |  |  |  |  |
|                               | Avg Price | \$411,577 | \$369,978 | \$443,114   | 25%         | 5%   |  |  |  |  |

| Closed Sales by Price Range |           |           |           |           |      |      |  |  |  |  |
|-----------------------------|-----------|-----------|-----------|-----------|------|------|--|--|--|--|
| Price Range                 |           |           |           |           |      |      |  |  |  |  |
|                             |           | Apr '23   | May '23   | Jun '23   | '21  | '22  |  |  |  |  |
| All Combined                | Sales     | 85        | 134       | 128       | -24% | -13% |  |  |  |  |
|                             | \$/SF     | \$265     | \$258     | \$267     | 23%  | 3%   |  |  |  |  |
|                             | Avg Price | \$545,169 | \$488,791 | \$517,355 | 29%  | 9%   |  |  |  |  |
| <\$350k                     | Sales     | 25        | 47        | 48        | -53% | -27% |  |  |  |  |
|                             | \$/SF     | \$208     | \$204     | \$206     | 13%  | -1%  |  |  |  |  |
| \$350k-\$700k               | Sales     | 45        | 66        | 56        | 17%  | -3%  |  |  |  |  |
|                             | \$/SF     | \$250     | \$233     | \$229     | 15%  | -3%  |  |  |  |  |
| >\$700k                     | Sales     | 15        | 21        | 24        | 30%  | 8%   |  |  |  |  |
|                             | \$/SF     | \$320     | \$360     | \$370     | 18%  | 8%   |  |  |  |  |