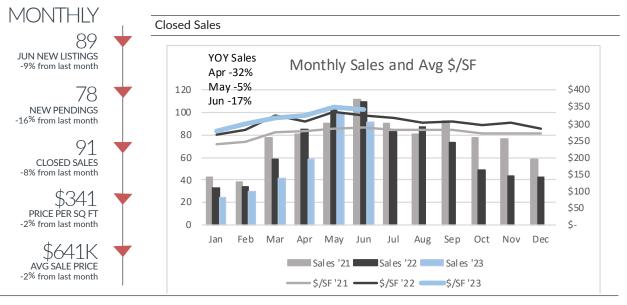

## Ann Arbor Single Family

|                                                                         |                                      | All Price Range                      | S                                    |                                         |                                         |                                  |
|-------------------------------------------------------------------------|--------------------------------------|--------------------------------------|--------------------------------------|-----------------------------------------|-----------------------------------------|----------------------------------|
|                                                                         | Apr '23                              | May '23                              | Jun '23                              | '22                                     | YTD<br>'23                              | (+/-)                            |
| Listings Taken<br>New Pendings<br>Closed Sales<br>Price/SF<br>Avg Price | 94<br>80<br>58<br>\$323<br>\$627,624 | 98<br>93<br>99<br>\$350<br>\$654,771 | 89<br>78<br>91<br>\$341<br>\$641,424 | 559<br>439<br>424<br>\$315<br>\$582,243 | 444<br>360<br>344<br>\$330<br>\$609,173 | -21%<br>-18%<br>-19%<br>5%<br>5% |
|                                                                         |                                      | <\$350k                              |                                      |                                         |                                         |                                  |
|                                                                         | Apr '23                              | May '23                              | Jun '23                              | '22                                     | YTD<br>'23                              | (+/-)                            |
| Listings Taken<br>New Pendings<br>Closed Sales<br>Price/SF              | 6<br>11<br>9<br>\$289                | 10<br>14<br>12<br>\$270              | 8<br>6<br>7<br>\$274                 | 96<br>88<br>74<br>\$258                 | 52<br>53<br>52<br>\$272                 | -46%<br>-40%<br>-30%<br>5%       |
|                                                                         |                                      | \$350k-\$700k                        |                                      |                                         |                                         |                                  |
|                                                                         | Apr '23                              | May '23                              | Jun '23                              | '22                                     | YTD<br>'23                              | (+/-)                            |
| Listings Taken<br>New Pendings<br>Closed Sales<br>Price/SF              | 68<br>47<br>32<br>\$324              | 61<br>60<br>50<br>\$324              | 56<br>50<br>59<br>\$311              | 340<br>264<br>257<br>\$299              | 279<br>227<br>199<br>\$313              | -18%<br>-14%<br>-23%<br>5%       |
| >\$700k                                                                 |                                      |                                      |                                      |                                         |                                         |                                  |
|                                                                         | Apr '23                              | May '23                              | Jun '23                              | '22                                     | YTD<br>'23                              | (+/-)                            |
| Listings Taken<br>New Pendings<br>Closed Sales<br>Price/SF              | 20<br>22<br>17<br>\$328              | 27<br>19<br>37<br>\$381              | 25<br>22<br>25<br>\$392              | 123<br>87<br>93<br>\$358                | 113<br>80<br>93<br>\$364                | -8%<br>-8%<br>0%<br>2%           |